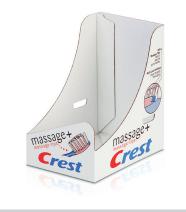

# PACKAGING FOR THE COSMETICS & BODY CARE SECTOR

- **01.** Men's care gift set **02.** Mascara sales display
- 03. Counter display for hand soap 04. Nail polish presentation tray
- **05.** Sunscreen shelf tray

#### "Toothbrushes" tray

- Product max. viewable
- Automatic base (3 point glued)