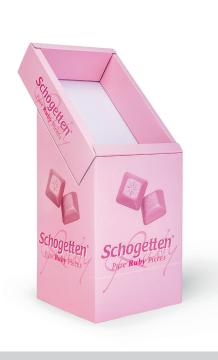

# PACKAGING SOLUTIONS FOR FOOD & CONFECTIONERY

- 01. Set packaging for spices 02. Shelf ready packaging
- 03. Tray for refrigerated products 04. Crate for dairy products
- 05. Shelf tray for chocolate bars

#### Shelf tray

- Up to 6-colour printing + varnish
- Insertable base
- Tab bonding