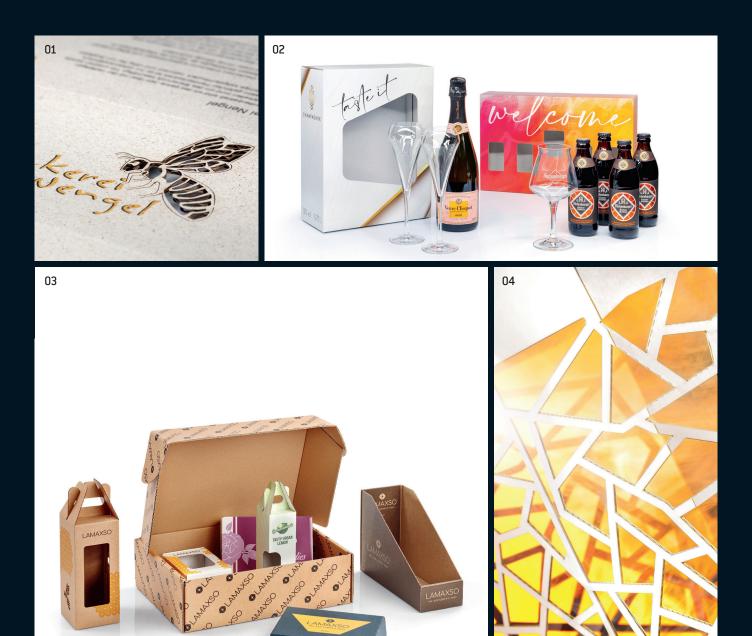

# PACKAGING SOLUTIONS FOR SMALL SERIES & TEST MARKETS

**01.** Laser-punched packaging for honey jars made from corrugated cardboard

- **02.** Set packaging for bottles and glasses **03.** The Lamaxso sample box
- 04. Example of delicate laser punching