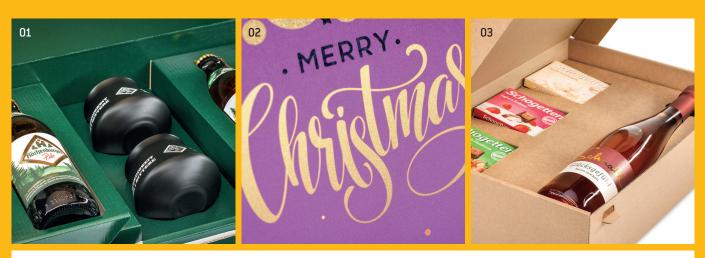

# PACKAGING FOR PRESENTATION ARTICLES & SHIPPING

01. "Beer tasting" gift box 02. Full-surface digital print

03. "Chocolate & Wine" set packaging 04. "Mixed" gift packaging

04

- FEFCO Standard 0427
- Glossy print image
- Promotional print image
- With integrated carrying handle
- Shaped inserts
- Full-surface digital print

- FEFCO Standard 0427
- Glossy print image
- Full-surface print (inside- & outside)