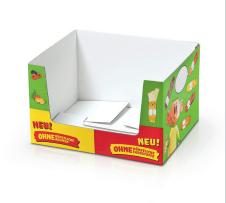

# PACKAGING SOLUTIONS FOR FOOD & CONFECTIONERY

- 01. Set packaging for spices 02. Shelf ready packaging
- 03. Tray for refrigerated products 04. Crate for dairy products
- 05. Shelf tray for chocolate bars

#### **Counter display**

- 2in1 (Transport & presentation)
- Product max. viewable
- Automatic base (3 point glued)

#### Counter display

- 2in1 (Transport & presentation)
- Product max. viewable
- Automatic base (3 point glued)
- Photorealistic print conversion

#### Counter display

- 2in1 (Transport & presentation)
- Product max. viewable
- Automatic base (3 point glued)