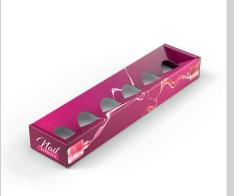

# PACKAGING FOR THE COSMETICS & BODY CARE SECTOR

- **01.** Men's care gift set **02.** Mascara sales display
- 03. Counter display for hand soap 04. Nail polish presentation tray
- **05.** Sunscreen shelf tray

- Product-specific hole punching
- Photorealistic digital print
- One-piece blank without gluing