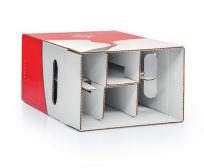

# PACKAGING SOLUTIONS FOR THE **BEVERAGE INDUSTRY**

- 01. 6 bottle wine box (lying) 02. 2 bottle craft beer packaging
- **03.** 3 bottle carrier GIN **04.** Bottle tray for point of sale
- **05.** 6 bottle wine box (standing) **06.** Carrying box handle inside

#### 6 bottle wine box "compartment"

- FEFCO Stand 0715
- One-piece blank with integrated compartment
- Carry handles