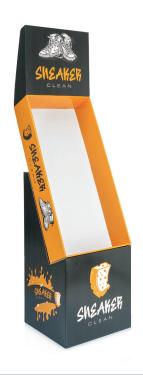

#### "Top seller" floor display

- Space-saving shipping with foldable base
- Easy handling during assembly
- Adds incentive to buy through slanted product arrangement