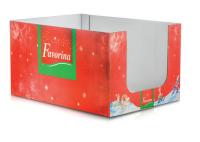

# PACKAGING FOR PRESENTATION ARTICLES & SHIPPING

01. "Beer tasting" gift box 02. Full-surface digital print

03. "Chocolate & Wine" set packaging 04. "Mixed" gift packaging

04

- FEFCO Standard 0427
- Glossy print image
- Promotional print image
- With integrated carrying handle
- Shaped inserts
- Full-surface digital print

- FEFCO Standard 0427
- Glossy print image
- Full-surface print (inside- & outside)