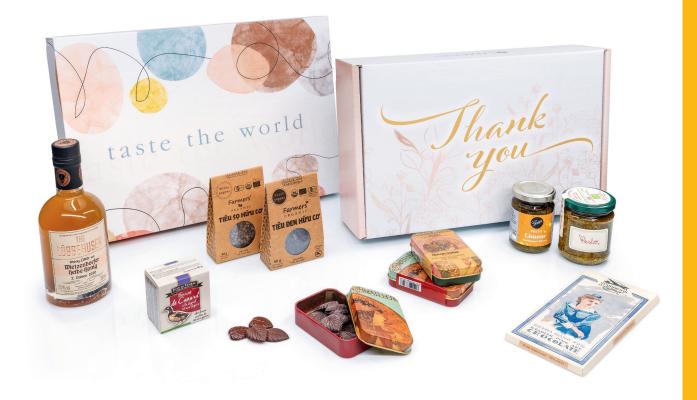

# PACKAGING FOR PRESENTATION ARTICLES & SHIPPING

01. "Beer tasting" gift box 02. Full-surface digital print

03. "Chocolate & Wine" set packaging 04. "Mixed" gift packaging

04

- FEFCO Standard 0427
- Glossy print image
- Promotional print image
- With integrated carrying handle
- Shaped inserts
- Full-surface digital print

- FEFCO Standard 0427
- Glossy print image
- Full-surface print (inside- & outside)