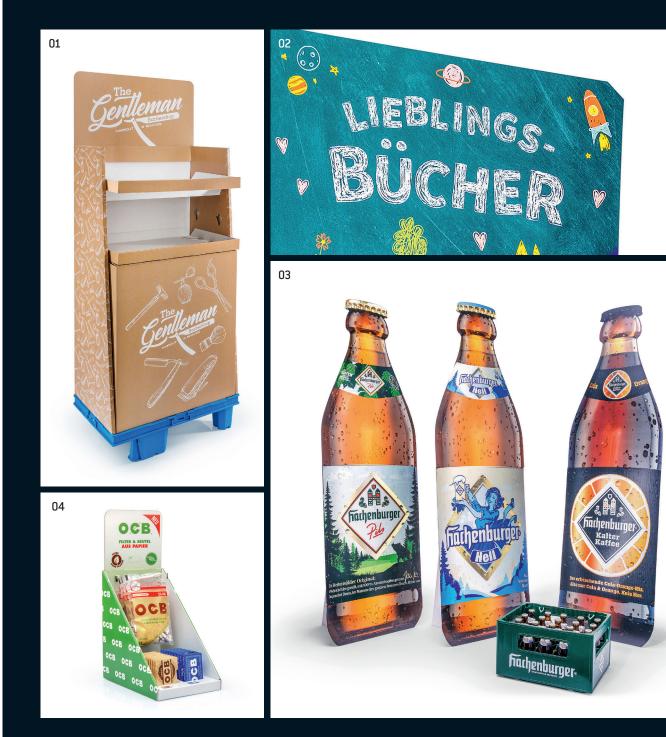

#### Corrugated board

Corrugated board packaging is both a protective and advertising medium.

| Overview of corrugated board                          | 4 - 5   |
|-------------------------------------------------------|---------|
| • 01 / 01 - Food & confectionery                      | 6 - 7   |
| • 01 / 02 - Beverages                                 | 8 - 9   |
| • 01 / 03 - Industry & technology                     | 10 - 11 |
| • 01 / 04 - Cosmetics & body care                     | 12 - 13 |
| <ul> <li>01 / 05 - Presents &amp; shipping</li> </ul> | 14 - 15 |
| • 01 / 06 - Point of Sale                             | 16 - 17 |
|                                                       |         |

#### **Digital production**

Ideal for small batches - digitally printed and laser-punched corrugated packaging

| Overview of Digital Production          | 18-19   |
|-----------------------------------------|---------|
| • 02 / 01 - Small series & test markets | 20 - 21 |

#### Plastic

Plastic packaging solutions are as versatile as the material itself.

#### **Overview of plastics**

- 03 / 01 Automotive & Electronics
- 03 / 02 Cosmetics
- 03 / 03 Food & Beverages
- 03 / 04 Pharmacy, Medical & Diagnostic Technology

#### Wood / Combination

Custom-made packaging systems made of wood.

Overview Wood / Combination

• 04 / 01 - Packaging systems

Copyright © 2023 HEUCHEMER VERPACKUNG GmbH & Co. KG

info@heuchemer.de • www.heuchemer.de