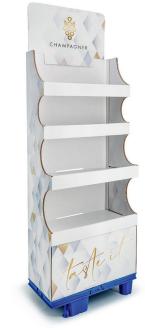

#### "Champagne" 1/4 display

- Corrugated cardboard goods display
- Separate top plate (exchangeable)
- Different products on "one shelf"

Small footprint

"Sneakers" floor display

• Space-saving shipping with foldable base