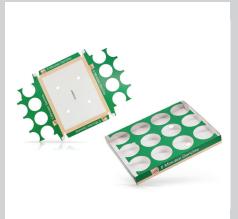

# PACKAGING SOLUTIONS FOR SMALL SERIES & TEST MARKETS

**01.** Laser-punched packaging for honey jars made from corrugated cardboard

- **02.** Set packaging for bottles and glasses **03.** The Lamaxso sample box
- 04. Example of delicate laser punching

### Digital direct printing on corrugated board & further processing with laser punch: Personalised printing, creasing, cutting and milling

- Personalised or changing print images / die-cuts / decorations possible
- No upfront tool costs, regardless of the number of pieces
- Water-based inks (print images in HD quality)
- No substances hazardous to health, sustainable packaging products in food retailing
- All materials with brown or white outer cover possible (matt or glossy)