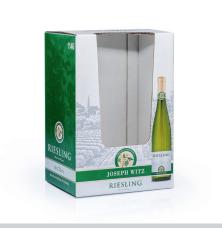

# PACKAGING SOLUTIONS FOR THE **BEVERAGE INDUSTRY**

- 01. 6 bottle wine box (lying) 02. 2 bottle craft beer packaging
- **03.** 3 bottle carrier GIN **04.** Bottle tray for point of sale
- **05.** 6 bottle wine box (standing) **06.** Carrying box handle inside

#### 6 bottle wine box "lying"

• FEFC0 Standard 0205