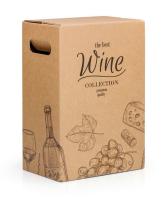

# PACKAGING SOLUTIONS FOR THE **BEVERAGE INDUSTRY**

- 01. 6 bottle wine box (lying) 02. 2 bottle craft beer packaging
- **03.** 3 bottle carrier GIN **04.** Bottle tray for point of sale
- **05.** 6 bottle wine box (standing) **06.** Carrying box handle inside

#### 6 bottle wine box "lying"

• FEFC0 Standard 0205