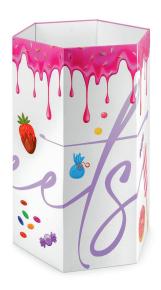

#### **Bottom chute**

- Flat delivery
- Perfect for loose goods / individually loadable
- Stable stand with hexagonal shape