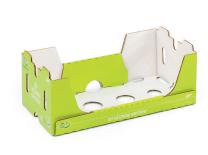

# PACKAGING SOLUTIONS FOR FOOD & CONFECTIONERY

- 01. Set packaging for spices 02. Shelf ready packaging
- 03. Tray for refrigerated products 04. Crate for dairy products
- 05. Shelf tray for chocolate bars