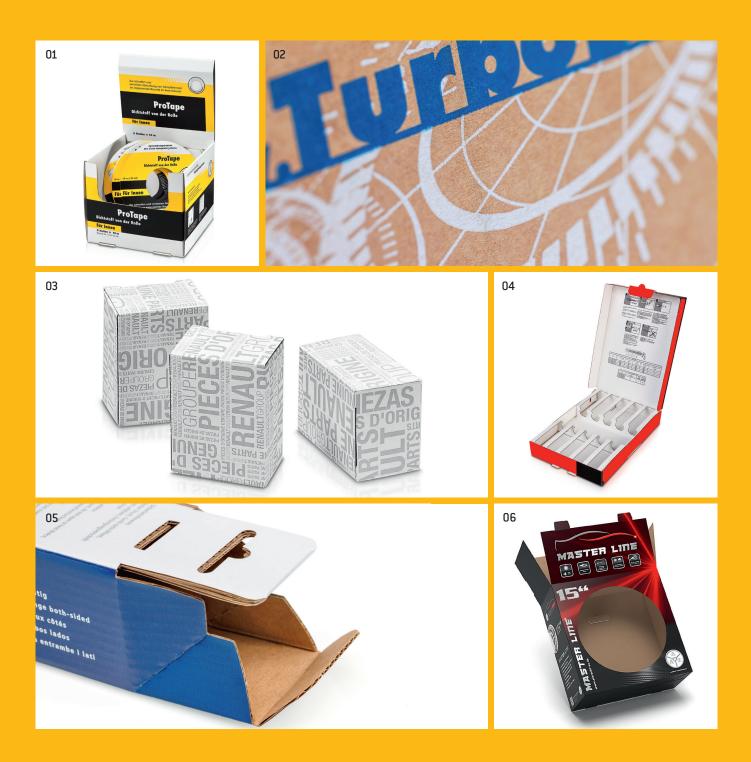

### OVERVIEW CORRUGATED BOARD:

- 7-colour flexo direct print
- Digital print

22.85

- Laser punching technology
- Die-cut packages
- Wrap-around blanks
- Adhesive packs from 1 to 6-point adhesion
- Folding bottom boxes (also with compartment set)
- Displays
- Folding boxes