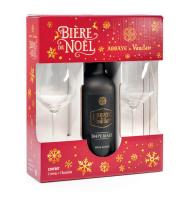

# PACKAGING FOR PRESENTATION ARTICLES & SHIPPING

01. "Beer tasting" gift box 02. Full-surface digital print

03. "Chocolate & Wine" set packaging 04. "Mixed" gift packaging

04

- FEFCO Standard 0427
- Glossy print image
- Promotional print image
- With integrated carrying handle
- Shaped inserts
- Full-surface digital print