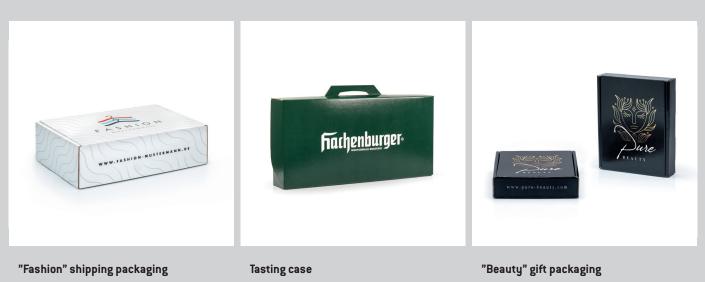

# PACKAGING FOR PRESENTATION ARTICLES & SHIPPING

01. "Beer tasting" gift box 02. Full-surface digital print

03. "Chocolate & Wine" set packaging 04. "Mixed" gift packaging

04

- FEFCO Standard 0427
- Glossy print image
- Promotional print image
- With integrated carrying handle
- Shaped inserts
- Full-surface digital print

- FEFCO Standard 0427
- Glossy print image
- Full-surface print (inside- & outside)