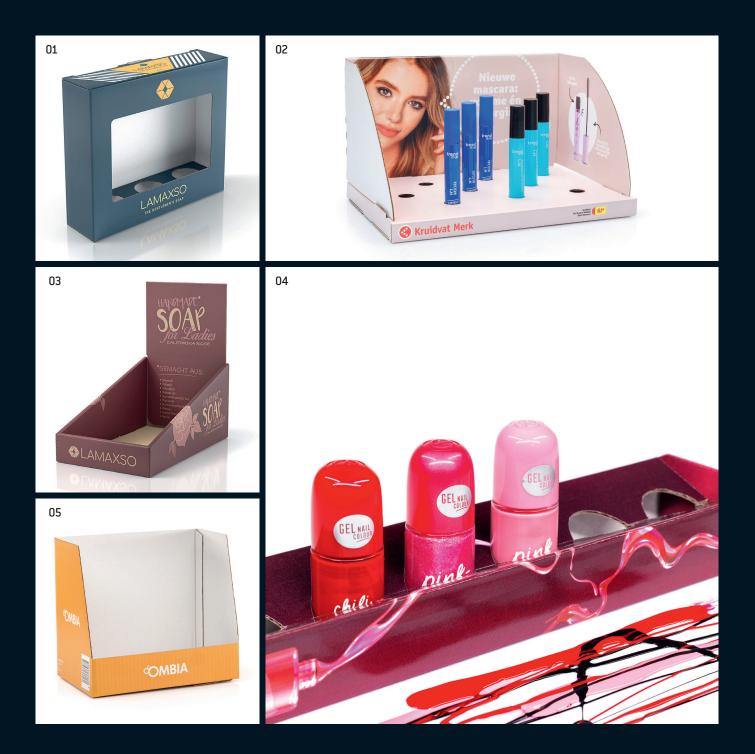

# PACKAGING FOR THE COSMETICS & BODY CARE SECTOR

- **01.** Men's care gift set **02.** Mascara sales display
- 03. Counter display for hand soap 04. Nail polish presentation tray
- **05.** Sunscreen shelf tray

- Product-specific hole punching
- Photorealistic digital print
- One-piece blank without gluing

#### Counter display

- 2in1 (Transport & presentation)
- Product max. viewable
- Automatic base (3 point glued)

#### **Counter display**

- 2in1 (Transport & presentation)
- Product max. viewable
- Automatic base (3 point glued)

#### **Presentation tray**

- One-piece blank without gluing
- Secure stand for jars and tubes

#### "Toothbrushes" tray

- Product max. viewable
- Automatic base (3 point glued)

#### "Men's care" sales display

- Full-surface external & internal printing
- Flat base
- Exact product placement on a flat surface