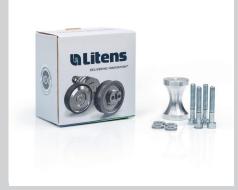

# PACKAGING FOR INDUSTRIAL & TECHNICAL PRODUCTS

- 01. Counter display for adhesive tape 02. White print on brown outer cover
- 03. Automotive scatter print 04. Glass dowel packaging set
- 05. Eurohole flap telescopic packaging 06. Cardboard box for wheel trims with window

#### "Dowels/Screws" product packaging

- FEFCO Standard 0427
- Reclosable lid