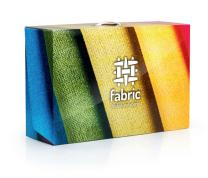

# PACKAGING FOR PRESENTATION ARTICLES & SHIPPING

01. "Beer tasting" gift box 02. Full-surface digital print

03. "Chocolate & Wine" set packaging 04. "Mixed" gift packaging

04

- FEFCO Standard 0427
- Glossy print image
- Promotional print image
- With integrated carrying handle
- Shaped inserts
- Full-surface digital print

- FEFCO Standard 0427
- Glossy print image
- Full-surface print (inside- & outside)