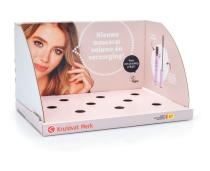

# PACKAGING FOR THE COSMETICS & BODY CARE SECTOR

- **01.** Men's care gift set **02.** Mascara sales display
- 03. Counter display for hand soap 04. Nail polish presentation tray
- **05.** Sunscreen shelf tray