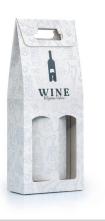

# PACKAGING SOLUTIONS FOR THE **BEVERAGE INDUSTRY**

- 01. 6 bottle wine box (lying) 02. 2 bottle craft beer packaging
- **03.** 3 bottle carrier GIN **04.** Bottle tray for point of sale
- **05.** 6 bottle wine box (standing) **06.** Carrying box handle inside

#### 2-piece "viewing window" carry bag

- Carrying handle through lid closure
- Window can be folded inwards = separator between the bottles