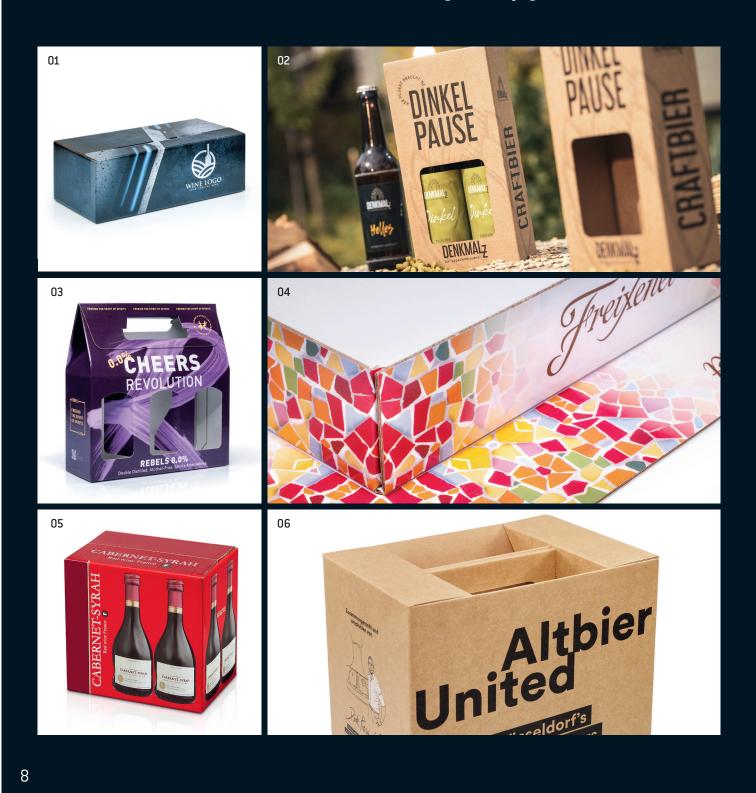

# PACKAGING SOLUTIONS FOR THE **BEVERAGE INDUSTRY**

- 01. 6 bottle wine box (lying) 02. 2 bottle craft beer packaging
- **03.** 3 bottle carrier GIN **04.** Bottle tray for point of sale
- **05.** 6 bottle wine box (standing) **06.** Carrying box handle inside

#### 6 bottle wine box "standing"

• Carrying handles on both sides

#### 6 bottle wine box "compartment"

- FEFCO Stand 0715
- One-piece blank with integrated compartment
- Carry handles

#### 6 bottle wine box "lying"

• FEFC0 Standard 0205

#### 2-piece "viewing window" carry bag

- Carrying handle through lid closure
- Window can be folded inwards = separator between the bottles

#### Gift packaging

• Inlay can be converted to suit the product

#### 6 bottle wine box "LEH"

- Window punching
- Product presentation
- Sell without tearing open