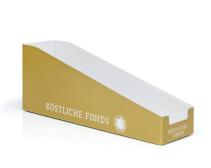

# PACKAGING SOLUTIONS FOR THE **BEVERAGE INDUSTRY**

- 01. 6 bottle wine box (lying) 02. 2 bottle craft beer packaging
- **03.** 3 bottle carrier GIN **04.** Bottle tray for point of sale
- **05.** 6 bottle wine box (standing) **06.** Carrying box handle inside

#### Gift packaging

• Inlay can be converted to suit the product