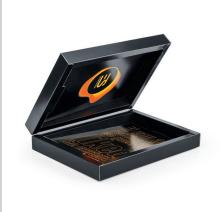

# PACKAGING FOR PRESENTATION ARTICLES & SHIPPING

01. "Beer tasting" gift box 02. Full-surface digital print

03. "Chocolate & Wine" set packaging 04. "Mixed" gift packaging

04

- FEFCO Standard 0427
- Glossy print image
- Promotional print image
- With integrated carrying handle
- Shaped inserts
- Full-surface digital print

#### "Book" presentation folder

- Closed with magnets or sleeve
- Perfect for product samples / advertising material