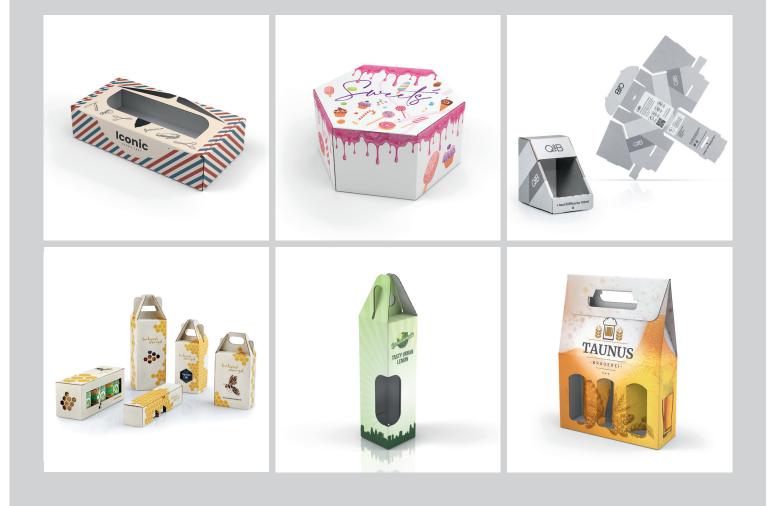

# PACKAGING SOLUTIONS FOR SMALL SERIES & TEST MARKETS

**01.** Laser-punched packaging for honey jars made from corrugated cardboard

- **02.** Set packaging for bottles and glasses **03.** The Lamaxso sample box
- 04. Example of delicate laser punching

### Digital direct printing on corrugated board & further processing with laser punch: Personalised printing, creasing, cutting and milling

- Personalised or changing print images / die-cuts / decorations possible
- No upfront tool costs, regardless of the number of pieces
- Water-based inks (print images in HD quality)
- No substances hazardous to health, sustainable packaging products in food retailing
- All materials with brown or white outer cover possible (matt or glossy)