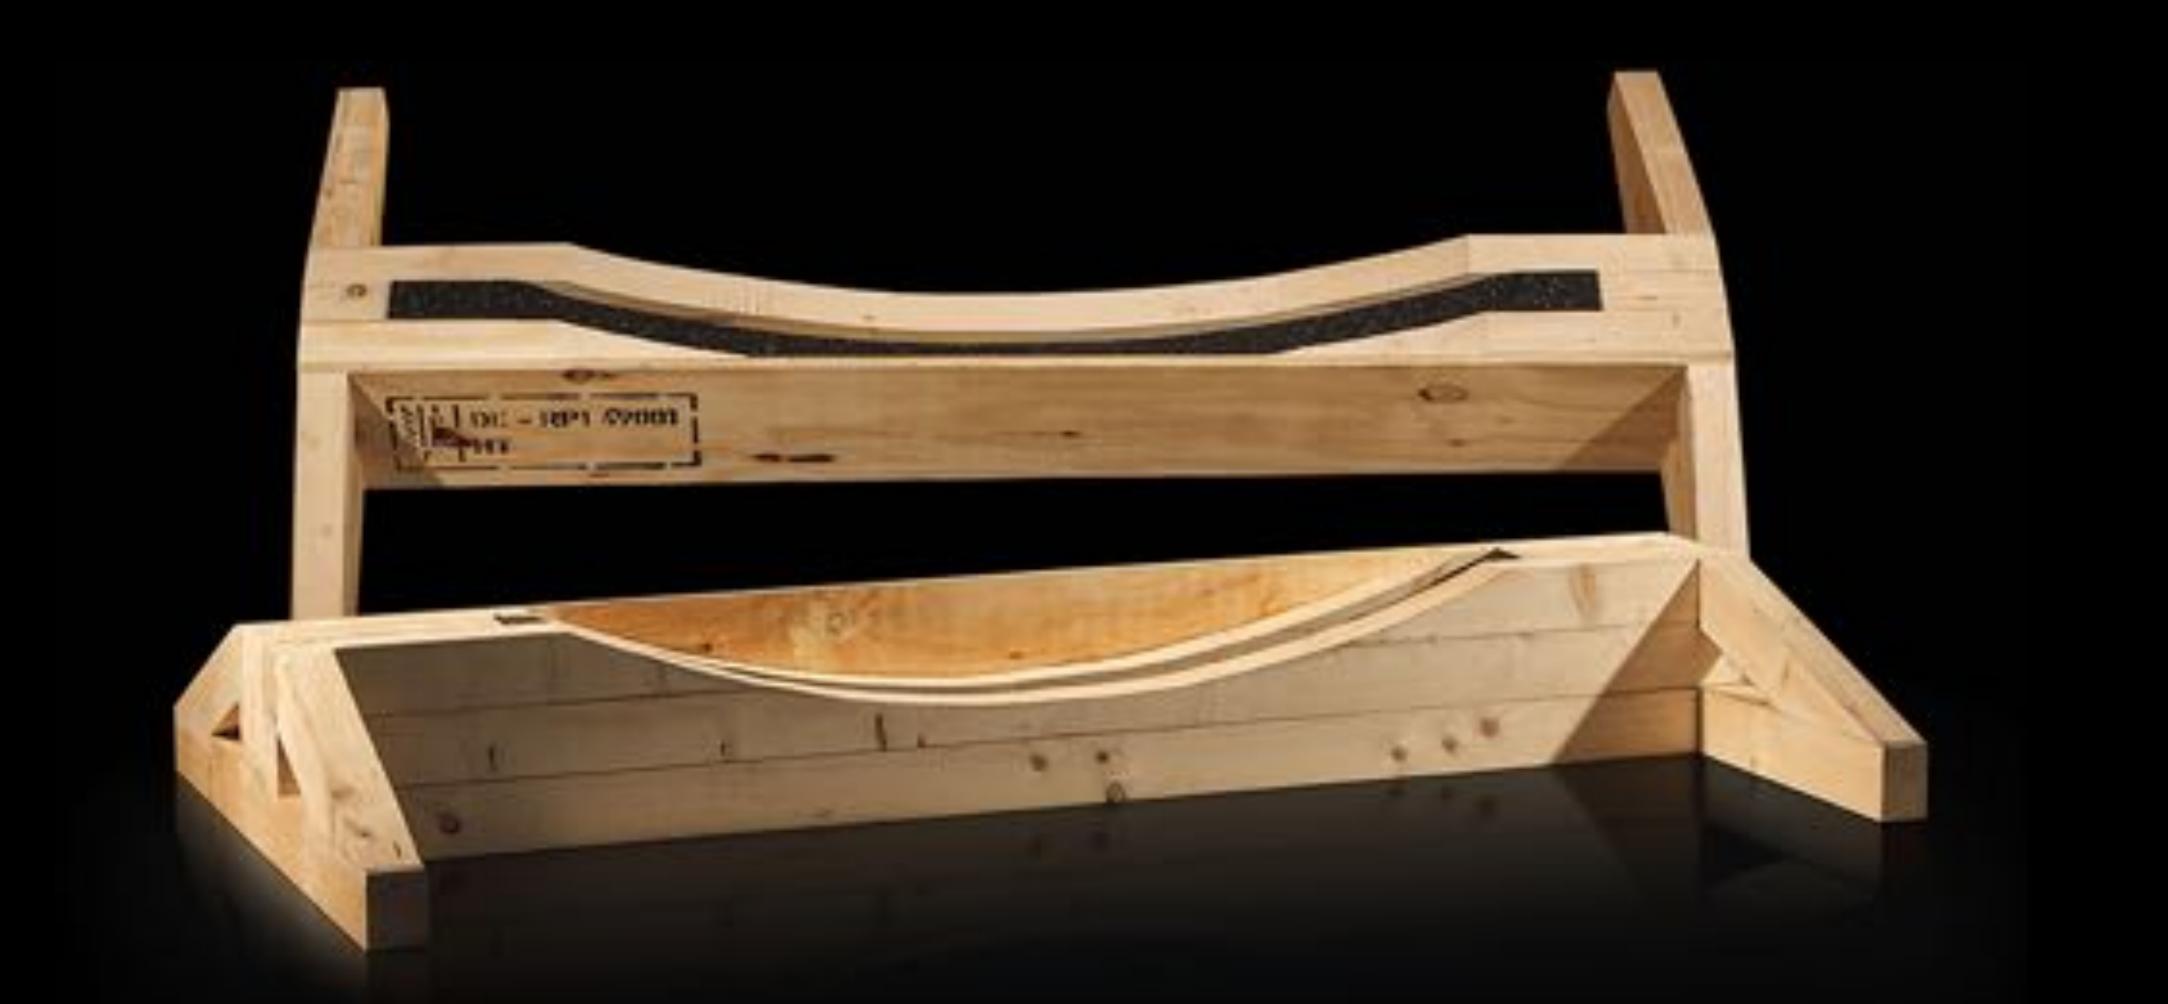

### SPEZIAL TRANSPORT RACKS

We create individual solutions such as racks, gantries or half shells for transporting heavy goods, e.g. from the shipbuilding or mechanical engineering industries.