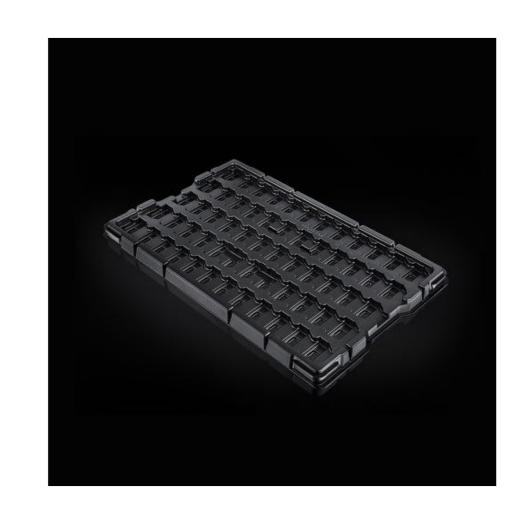

# WORKPIECE CARRIERS / SMALL LOAD CARRIER INLAYS

Our workpiece carriers and small load carrier inlays are available in varieties which can be stacked normally or turned 180°, as well as in varieties which are disposable, or re-fillable with a washable design.