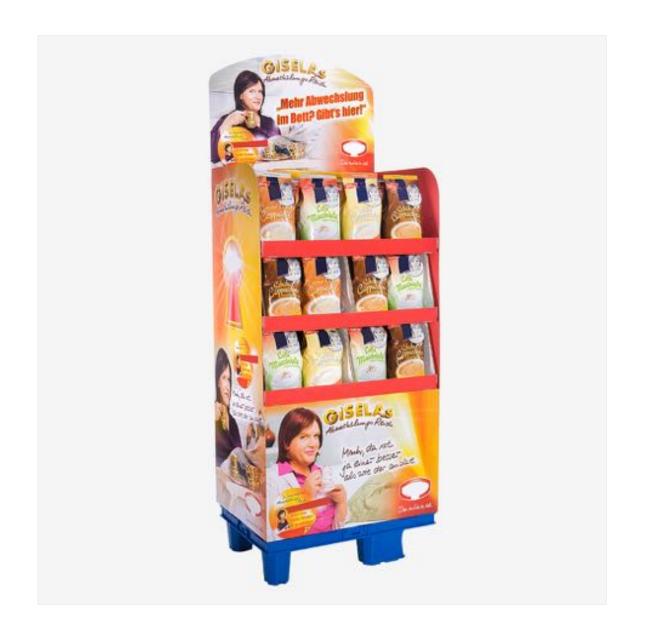

#### POINT OF SALE

#### DISPLAYS

Point of Sale displays are a special form of promotion, and offer a multitude of design possibilities. Make use of our many years of market experience in this field in order to generate the best-possible interest for your product, as the following applies here:

The more striking – the better.