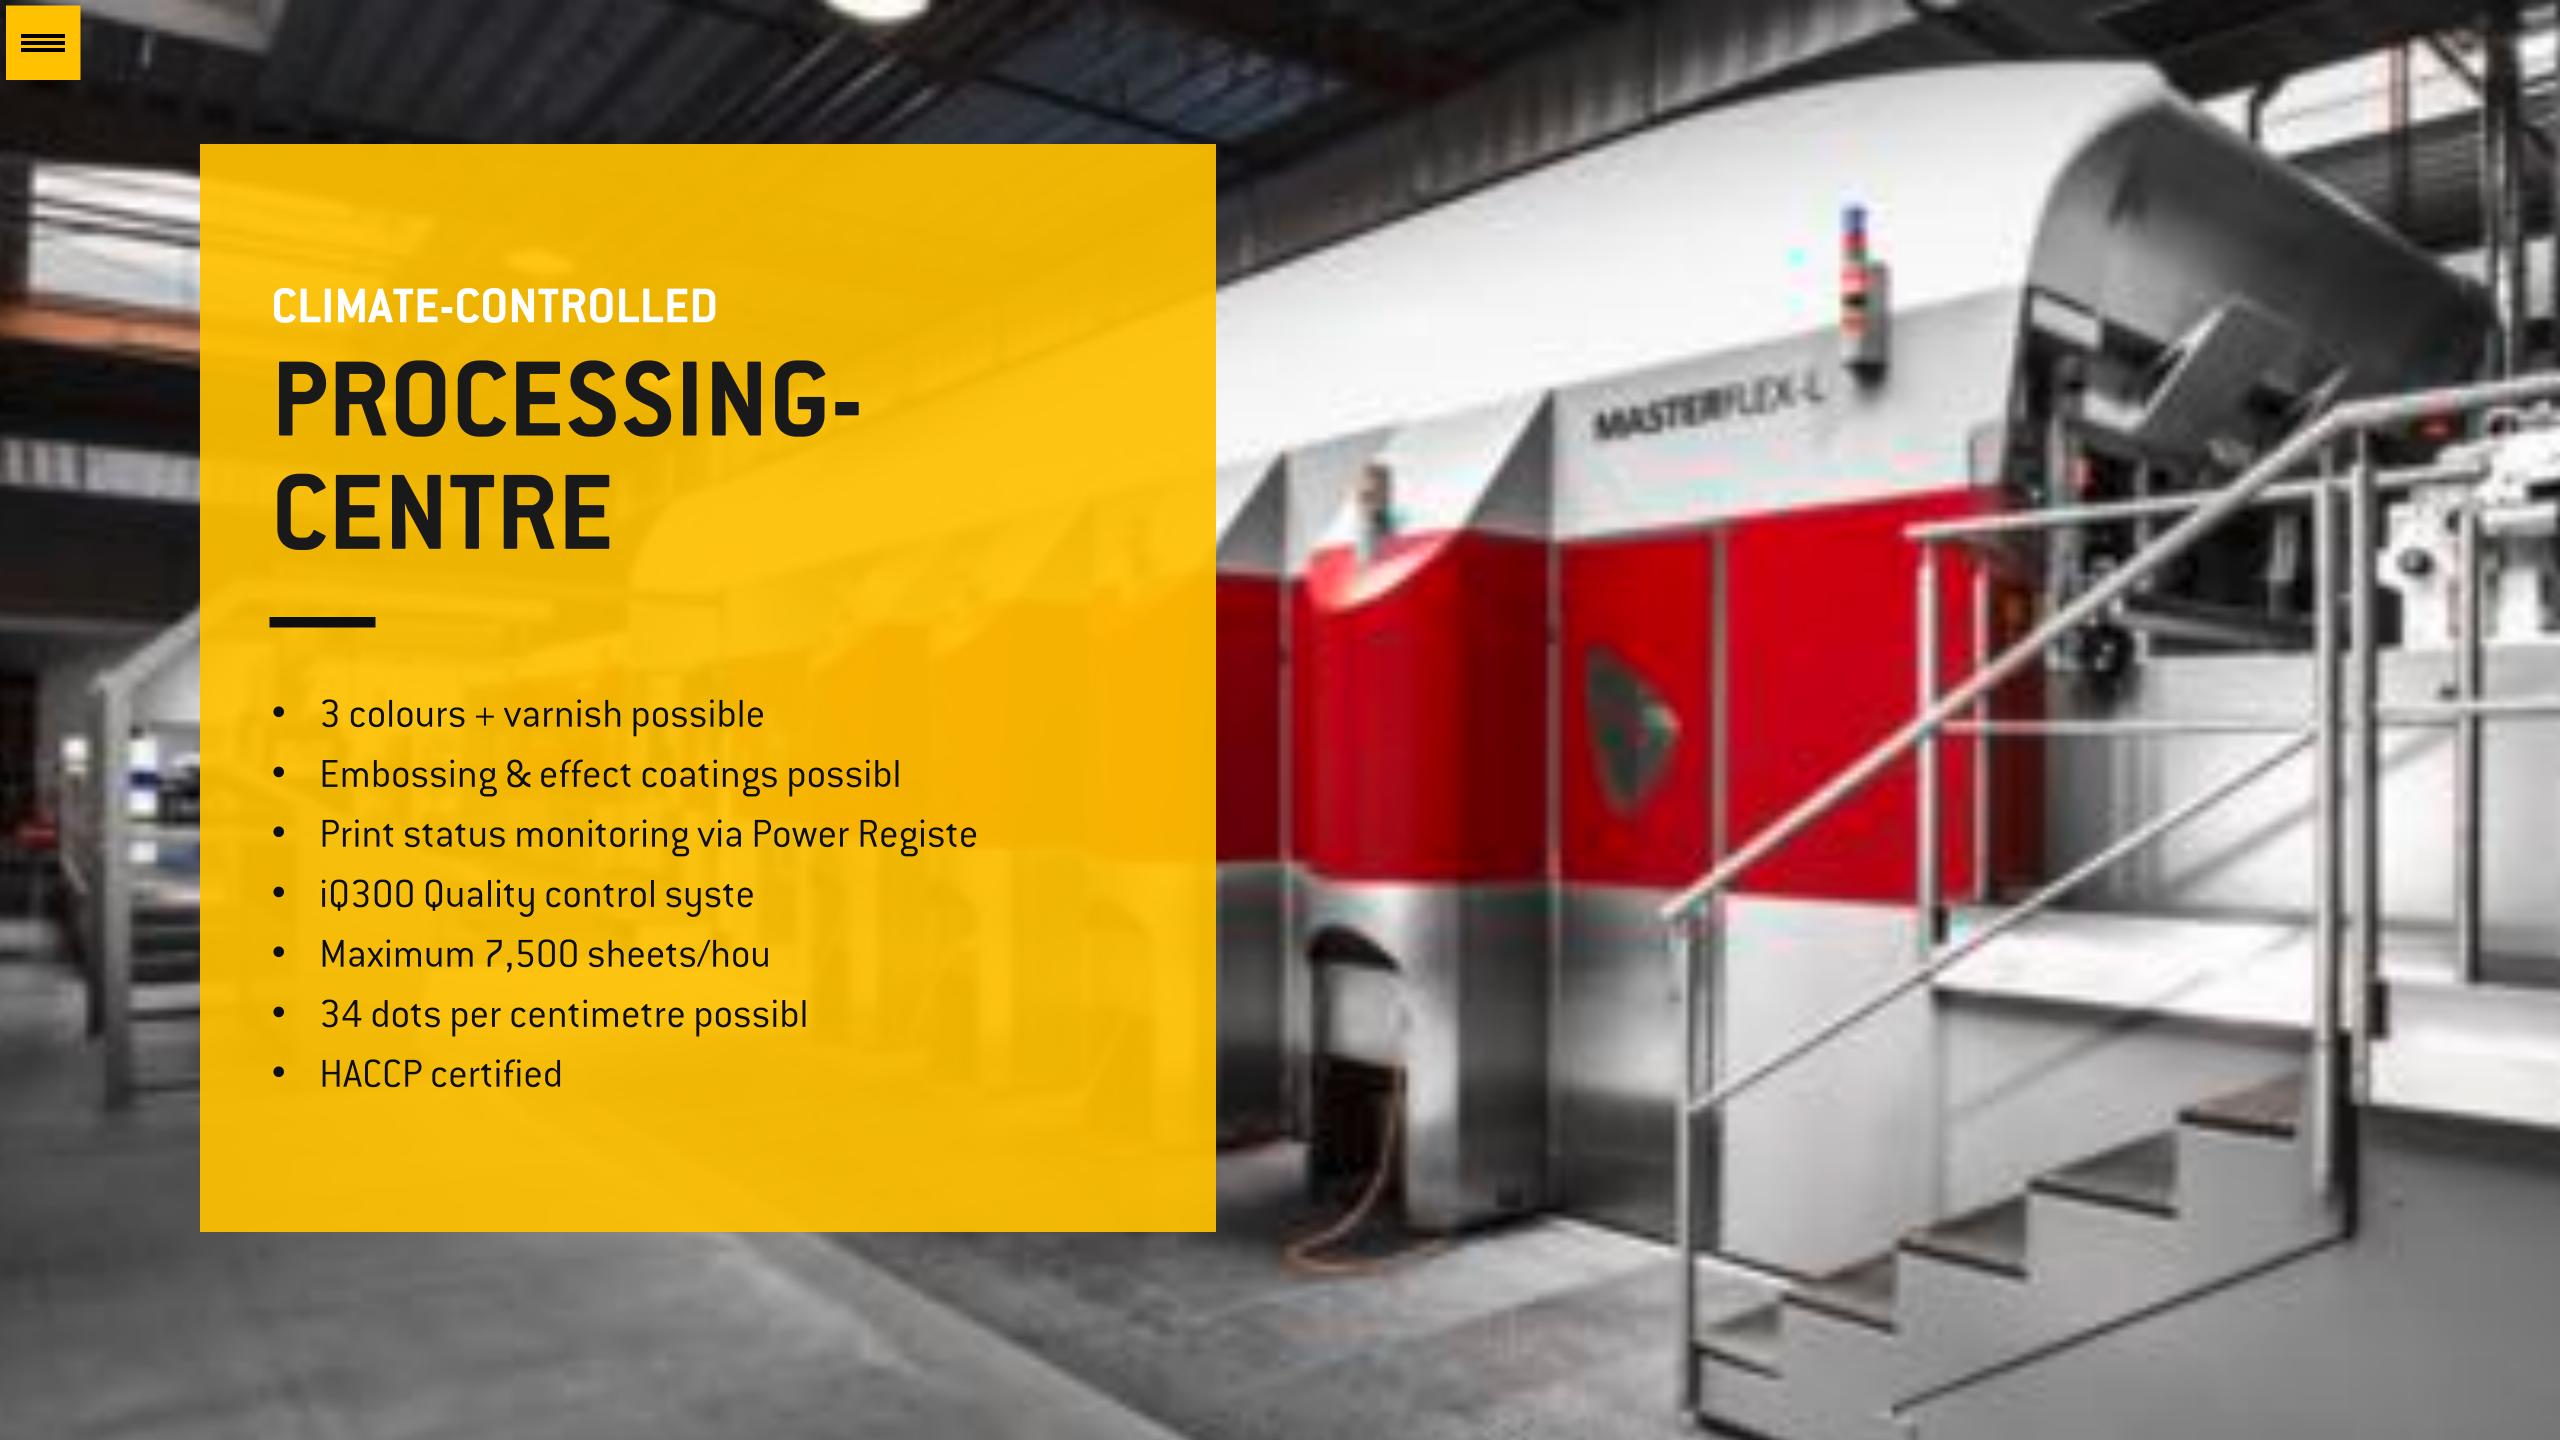

#### QUALITY-MANAGEMENT

Customer-specific solutions are implemented in our printing centre and at the automatic punching presses and gluing machines to the highest level of product quality. Computerised control management accompanies the individual operations, in conjunction with all laboratory procedures. Precise printing in the most brilliant of colours is carried out in climate-controlled and dust-free surroundings in the printing centre.