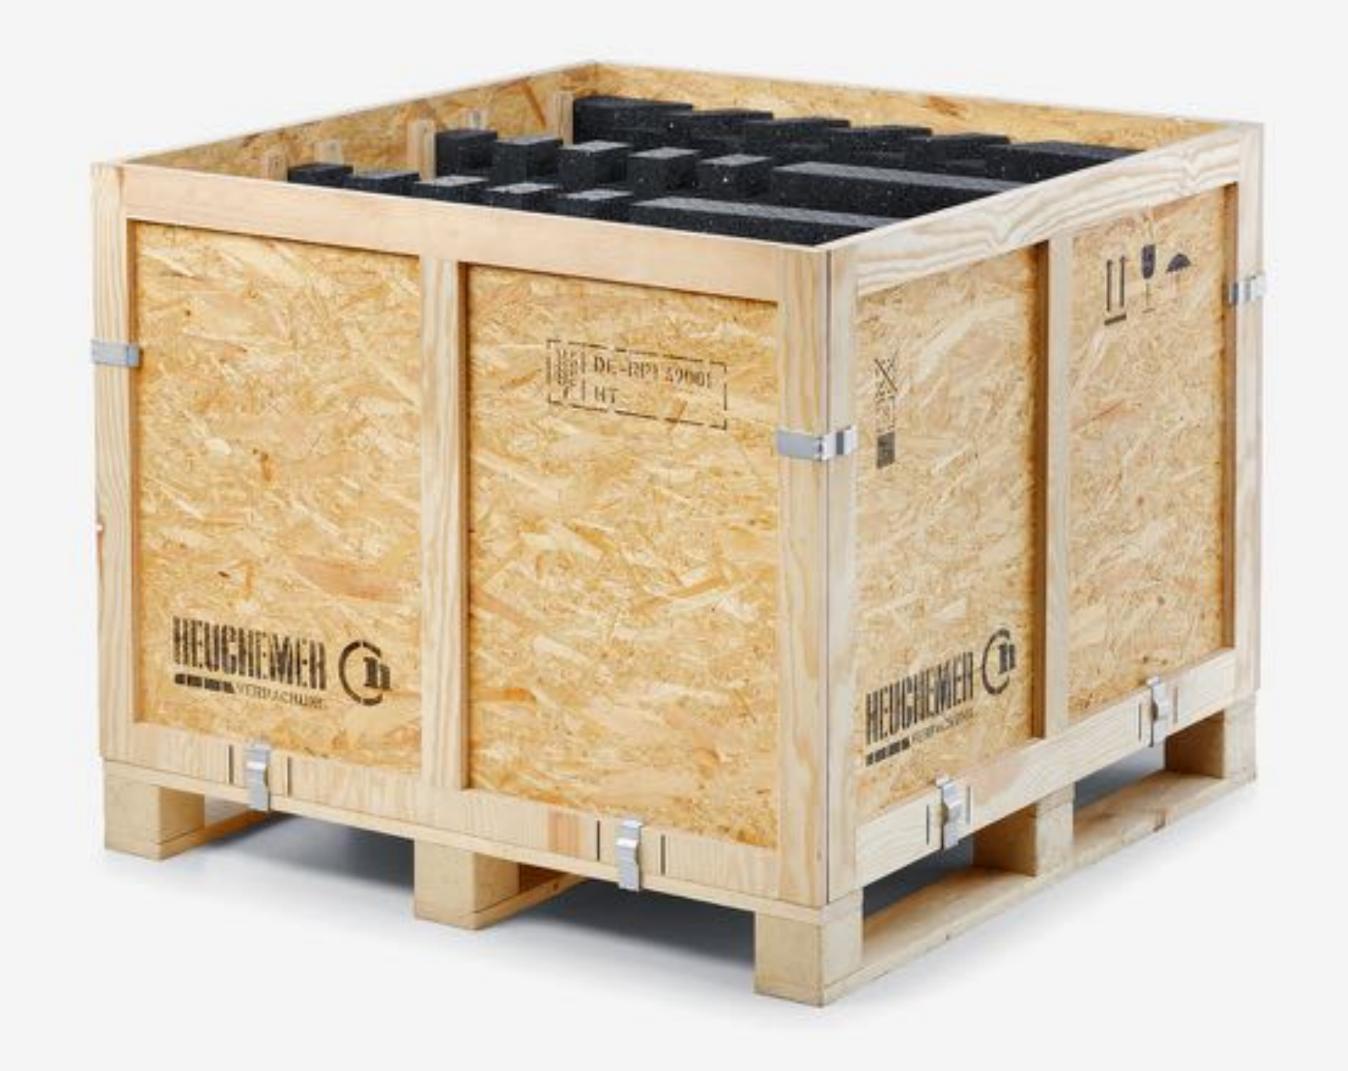

### **OVERSEA** CRATES

Our overseas crates, created in accordance with HPE standards, serve as a guarantee for the successful shipping of goods around the globe, including packaging services and service.

One piece of evidence which attests to the high-quality nature of our products is our certified membership of the Bundesverband Holzpackmittel, Paletten, Exportverpackungen [Federal Association for Wood Packaging, Pallets and Export Packaging], which has been in place for more than 30 years.