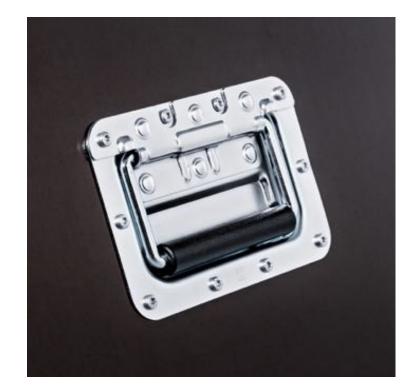

## HIGH-QUALITY FLIGHTCASES

Our high-quality flight cases offer you the maximum degree of individual design and quality. We protect your valuable product on every journey through an exterior made from robust plywood and equipped with various materials inside, tailored to your needs. Upon request, we can shape your logo into the flight case exterior and, in collaboration with you, develop the optimal fit of your product within the packaging using CAD technology and modern processing possibilities.