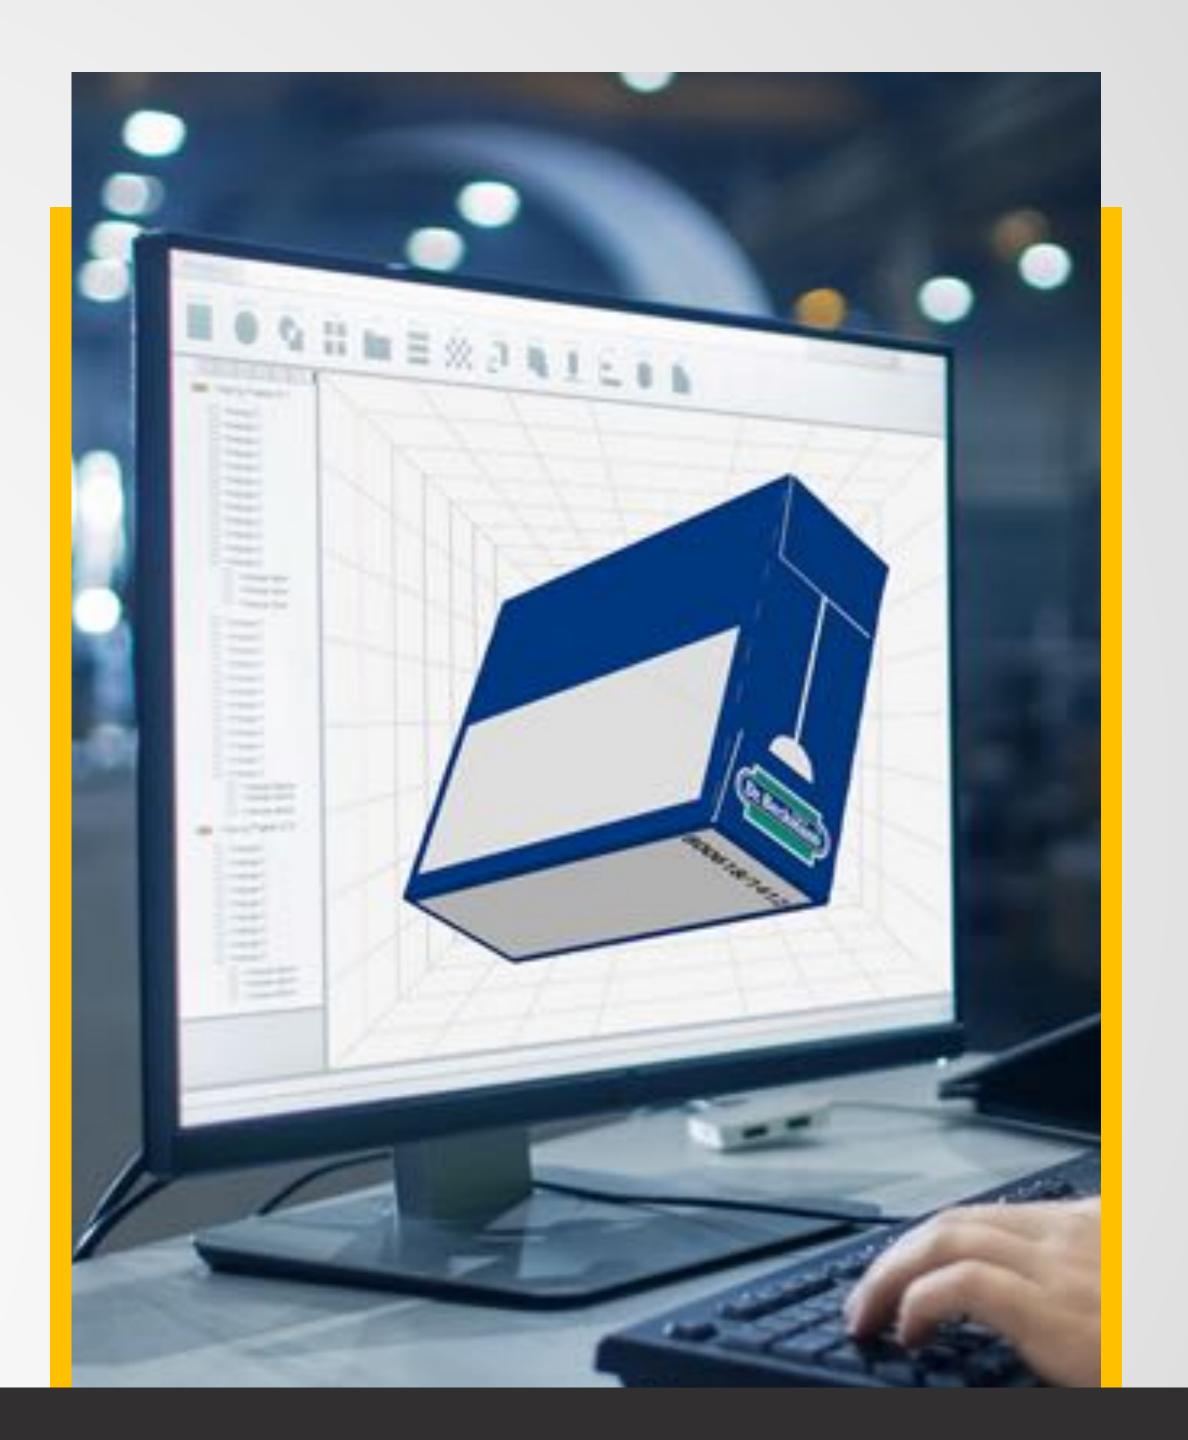

#### CAD / CAM

#### Technology

Packaging development at Heuchemer is carried out using state-of-the-art CAD/CAM technology. You can provide us with a product to be packaged or send it as a digital object in any one of a variety of file formats. Based on this data, we create a virtual pattern in 3D view, with your print image on it, if you so wish.