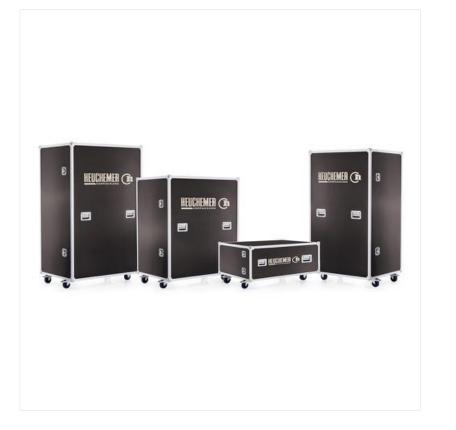

## HIGH-QUALITY FLIGHTCASES

Our high-quality flight cases offer you the maximum degree of individual design and quality. We protect your valuable product on every journey through an exterior made from robust plywood and equipped with various materials inside, tailored to your needs. Upon request, we can shape your logo into the flight case exterior and, in collaboration with you, develop the optimal fit of your product within the packaging using CAD technology and modern processing possibilities.