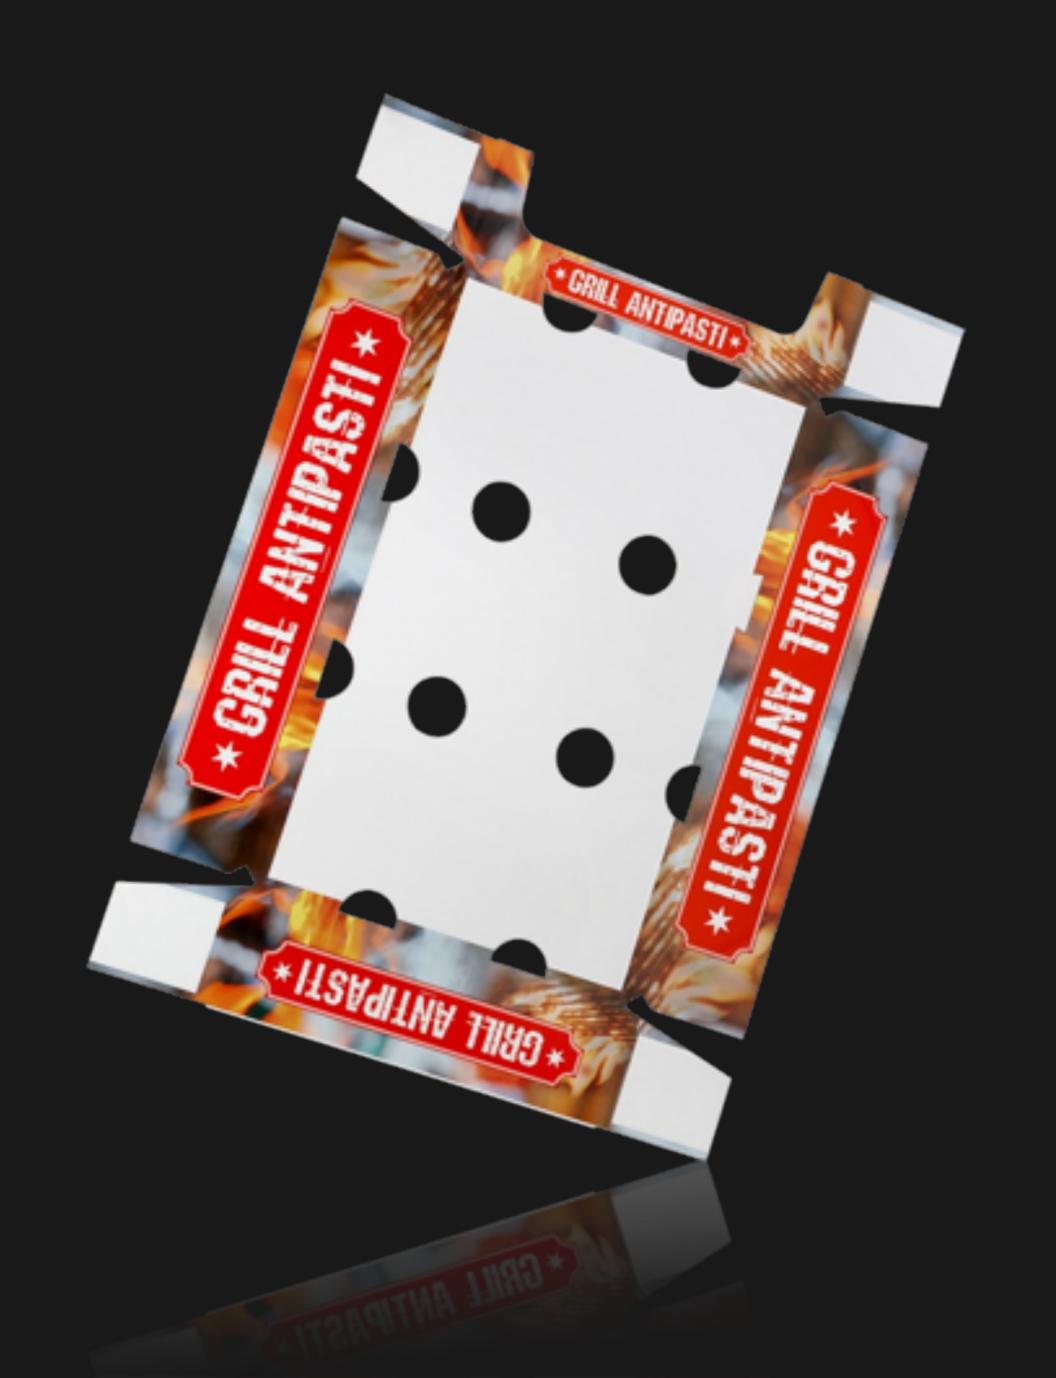

#### FOLDING BOXES

The humble folding box, with its high-value printing and optional perforations, has been a favourite for decades due to its economical production, even for shipping across Europe.

Little packaging — big benefits.

## DIE-CUT PACKAGING

Our highly technical machinery enables us to produce your product economically. Our flat-bed die-cutters, with a processing width of a maximum of 1700mm, enables us to produce your product in a highly-precise and efficient manner.