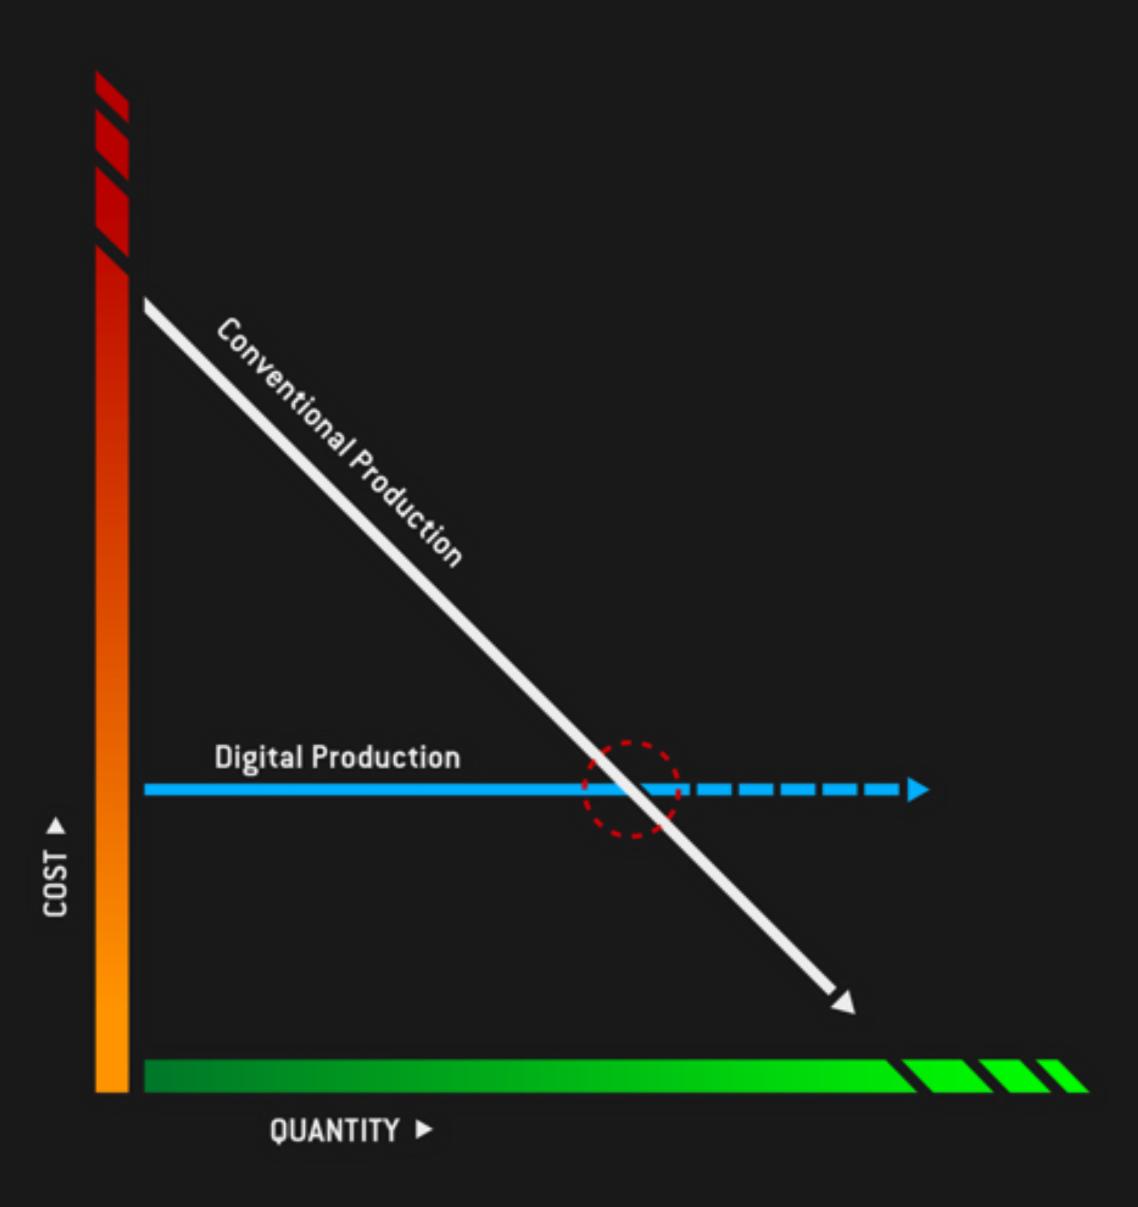

## DIGITAL PACKAGING

RAPID - HIGH-PERFORMANCE - LOW-COST

**SINCE 2019** 

## BUSINESS-UNIT DIGITAL PACKAGING

Europe's first fully digital print and processing centre for corrugated cardboard packaging

## DIGITAL?

ADDED VALUE.

#### ADVANTAGES OF LASER DIE-CUTTING

- No costs for tools
- Fast set-up times
- New design options using decorative cuts as well as more technical solution options for your product packaging
- Perfect for small series such as new test-market products

#### ADVANTAGES OF DIGITAL PRINTING

- No costs for printing plates
- Perfect for small series such as new test-market products
- Highly customisable (a different print layout for every packaging)
- Water-based inks

#### CONVENTIONAL VS. DIGITAL

LAMAXSO is our online shop specialising in digitally printed and laser die-cut corrugated packaging.

The packaging can be designed here by the customers themselves using the online editor or by our in-house design service. And that already from a minimum order quantity of 25 pieces.

Further info at: www.lamaxso.com