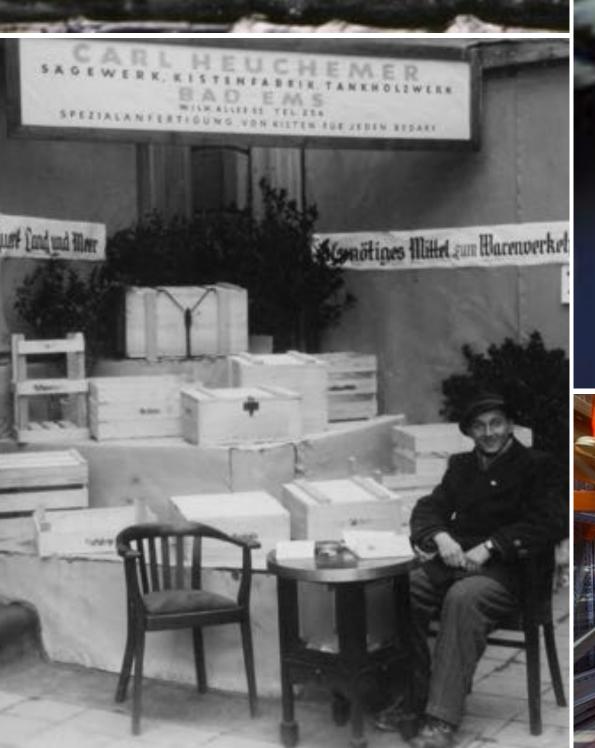

## 199

CARL HEUCHEMER FOUNDS THE LAHN SAWMILL AND PLANING MILL

PRODUCTION OF CORRUGATED CARDBOARD PACKAGING BEGINS AT LOCATION BAD EMS

<u>920</u>\_\_

CARL HEUCHEMER FOUNDS THE LAHN SAWMILL
AND PLANING MILL

1953

PRODUCTION OF CORRUGATED CARDBOARD PACKAGING BEGINS AT LOCATION BAD EMS

200

FOUNDING THE C.O.P. FRANCE S.A.R.L. IN SARREGUEMINES

1920

CARL HEUCHEMER FOUNDS THE LAHN SAWMILL AND PLANING MILL

1953

PRODUCTION OF CORRUGATED CARDBOARD PACKAGING BEGINS AT LOCATION BAD EMS