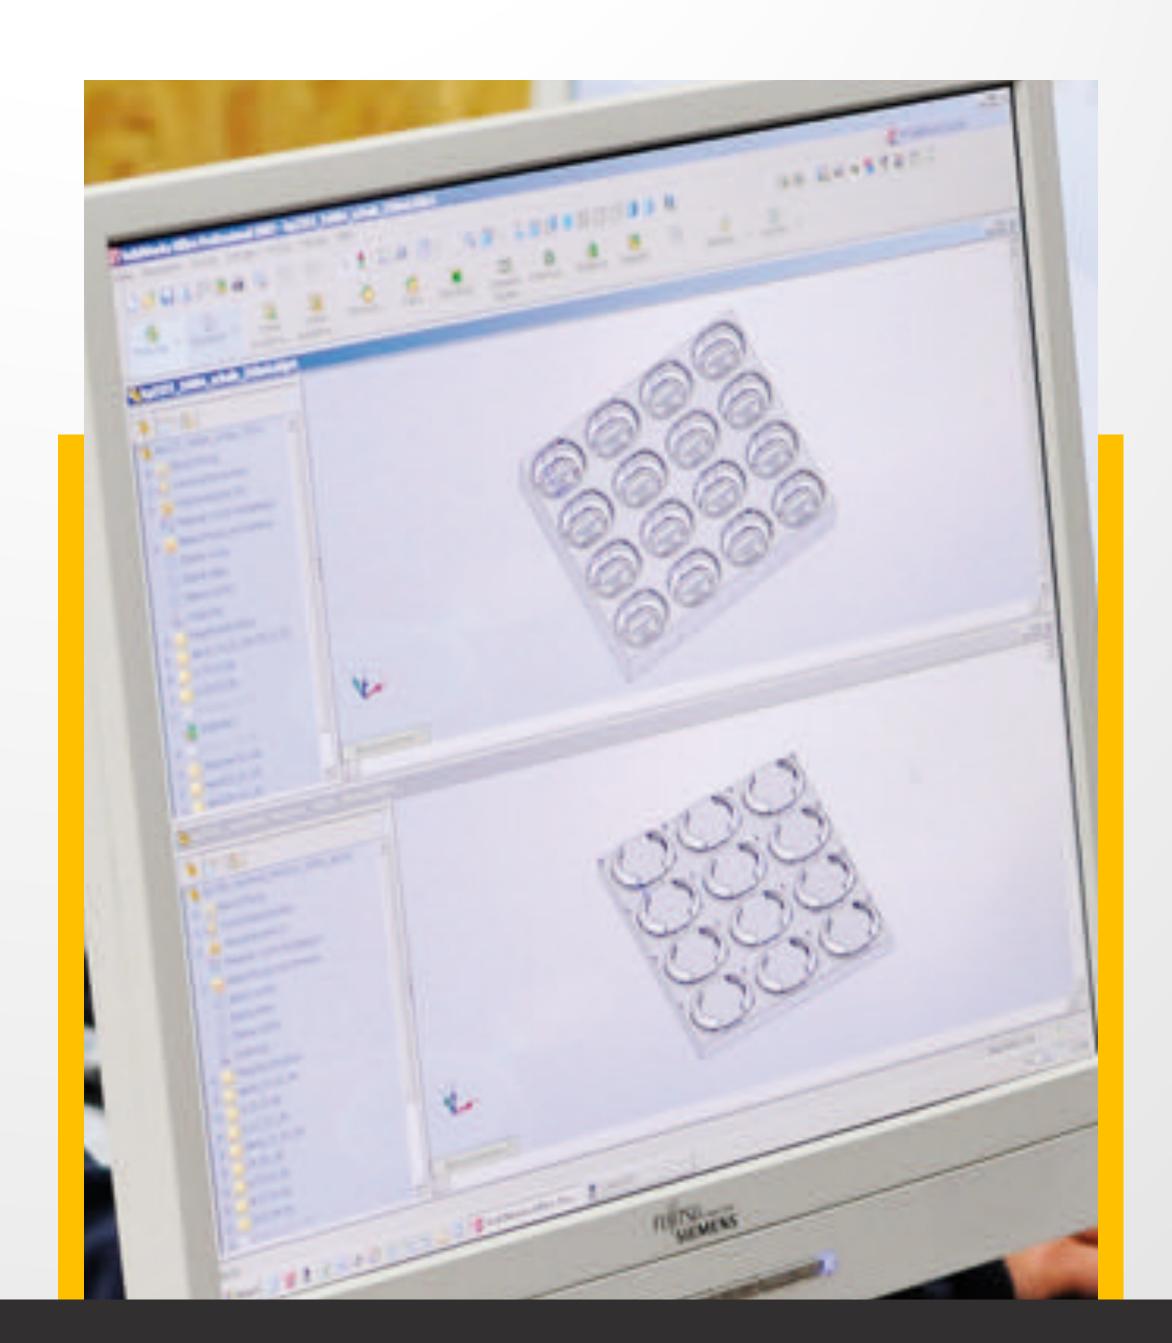

## CAD / CAM TECHNOLOGY

The packaging development occurs according to measurements made at your location, as well as by implementing the most modern of CAD/CAM technology.

We offer you combined competence in the field of development and design of wooden and heavy cargo combination packaging. Development through the use of digital data is secure and exact thanks to the use of CAD systems.

The programs we use support the following data formats:

 .cff || .dxf || .eps || .cf2 || .ard || .dds

 .mfg || .pdf || .ai || .fh || .ipd || .gmt