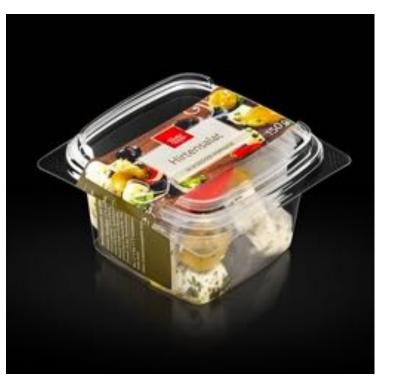

#### TRAYS & LIDS

With our trays, and the lids which are specially designed to fit them, our customers and their consumers are guaranteed user-friendly packaging.

Both components are resealable when used together, and can be used for fresh products as well as for those with a longer shelf life. Through the use of suitable sealing film, our trays can be hermetically sealed and are thus also oil-resistant.