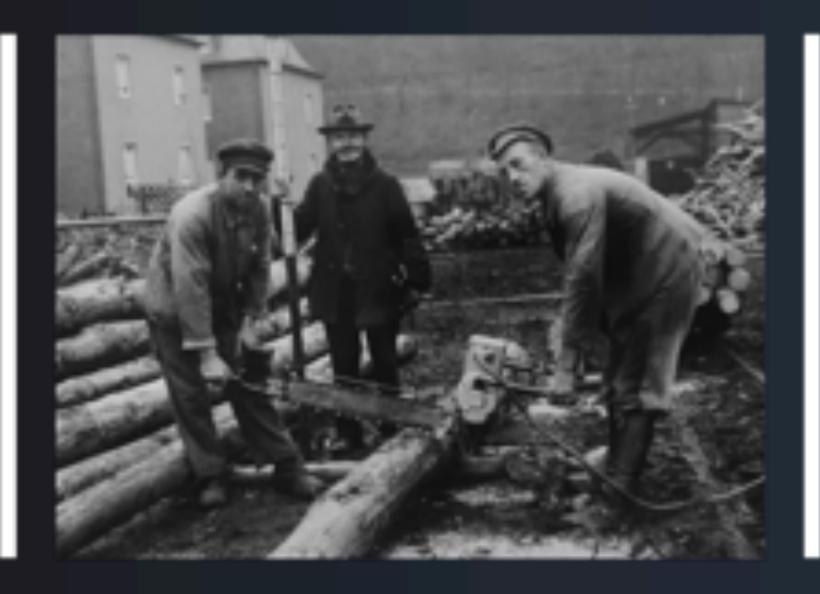

## 199

CARL HEUCHEMER FOUNDS THE LAHN SAWMILL AND PLANING MILL

PRODUCTION OF CORRUGATED CARDBOARD PACKAGING BEGINS AT LOCATION BAD EMS

<u>920</u>\_\_

CARL HEUCHEMER FOUNDS THE LAHN SAWMILL
AND PLANING MILL

1953

PRODUCTION OF CORRUGATED CARDBOARD PACKAGING BEGINS AT LOCATION BAD EMS

200

FOUNDING THE C.O.P. FRANCE S.A.R.L. IN SARREGUEMINES

1920

CARL HEUCHEMER FOUNDS THE LAHN SAWMILL AND PLANING MILL

1953

PRODUCTION OF CORRUGATED CARDBOARD PACKAGING BEGINS AT LOCATION BAD EMS