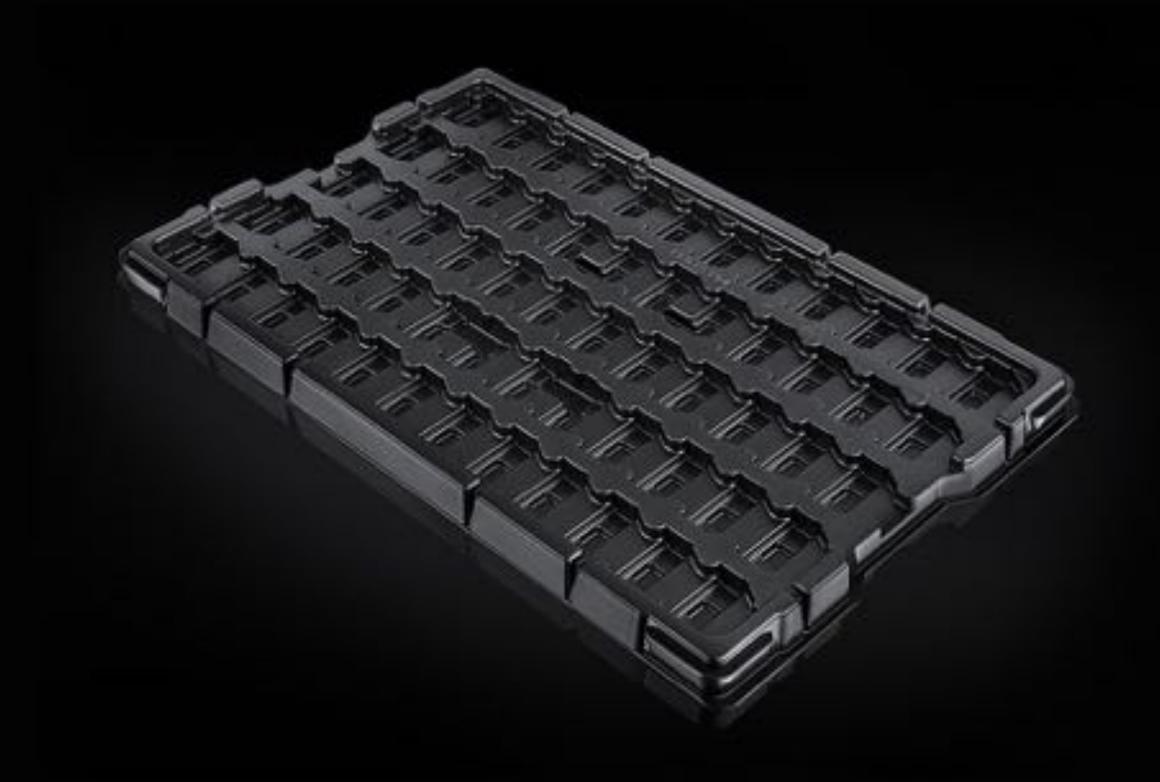

# WORKPIECE CARRIERS / SMALL LOAD CARRIER INLAYS

Our workpiece carriers and small load carrier inlays are available in varieties which can be stacked normally or turned 180°, as well as in varieties which are disposable, or re-fillable with a washable design.