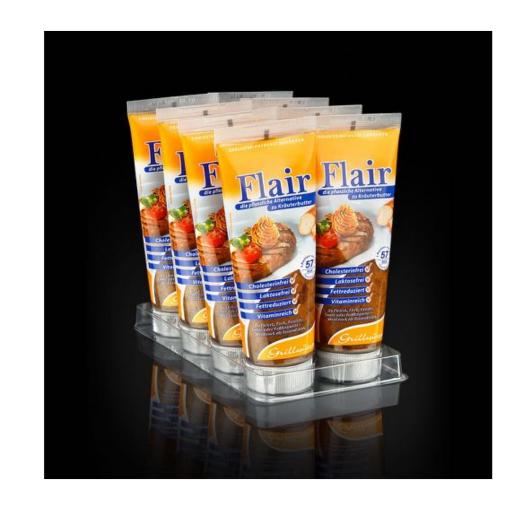

### HINGED PACKAGING

One-off initial costs are reduced through constructing the base and lid in a thermoforming mould. The packaging is also optimally suited for primary contact with your product.

#### TRAYS & LIDS

With our trays, and the lids which are specially designed to fit them, our customers and their consumers are guaranteed user-friendly packaging.

Both components are resealable when used together, and can be used for fresh products as well as for those with a longer shelf life. Through the use of suitable sealing film, our trays can be hermetically sealed and are thus also oil-resistant.