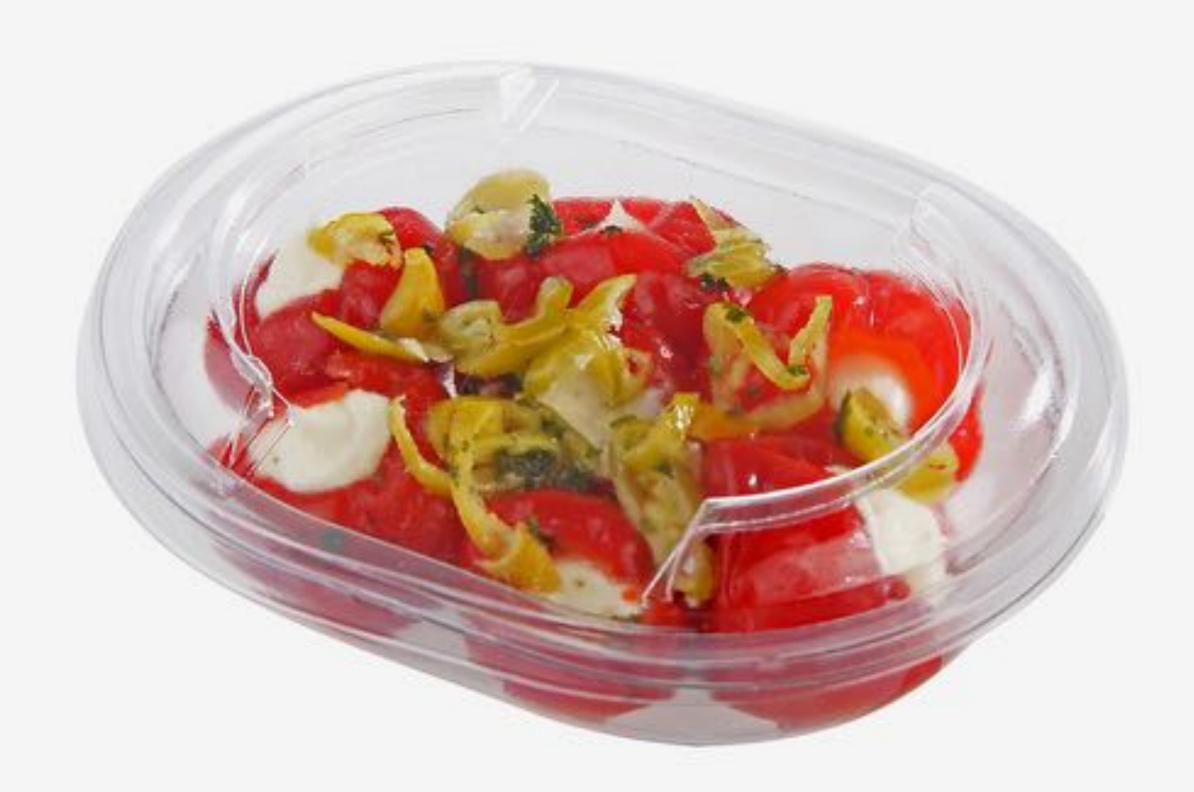

#### TRAYS & LIDS

With our trays, and the lids which are specially designed to fit them, our customers and their consumers are guaranteed user-friendly packaging.

Both components are resealable when used together, and can be used for fresh products as well as for those with a longer shelf life. Through the use of suitable sealing film, our trays can be hermetically sealed and are thus also oil-resistant.