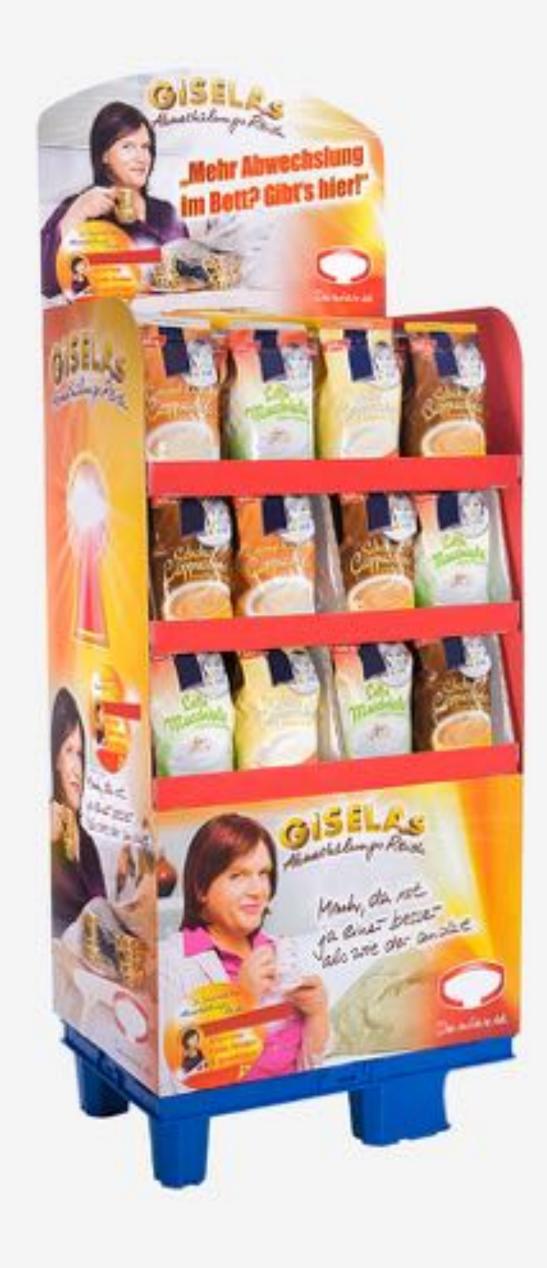

#### POINT OF SALE

#### DISPLAYS

Point of Sale displays are a special form of promotion, and offer a multitude of design possibilities. Make use of our many years of market experience in this field in order to generate the best-possible interest for your product, as the following applies here:

The more striking – the better.