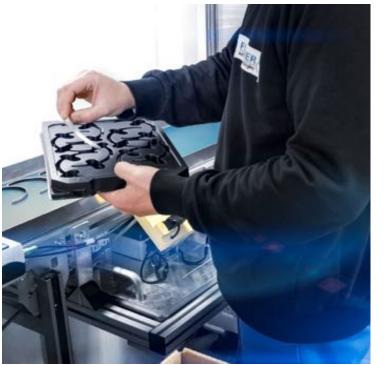

# WORKPIECE CARRIERS / SMALL LOAD CARRIER INLAYS

Our workpiece carriers and small load carrier inlays are available in varieties which can be stacked normally or turned 180°, as well as in varieties which are disposable, or re-fillable with a washable design.