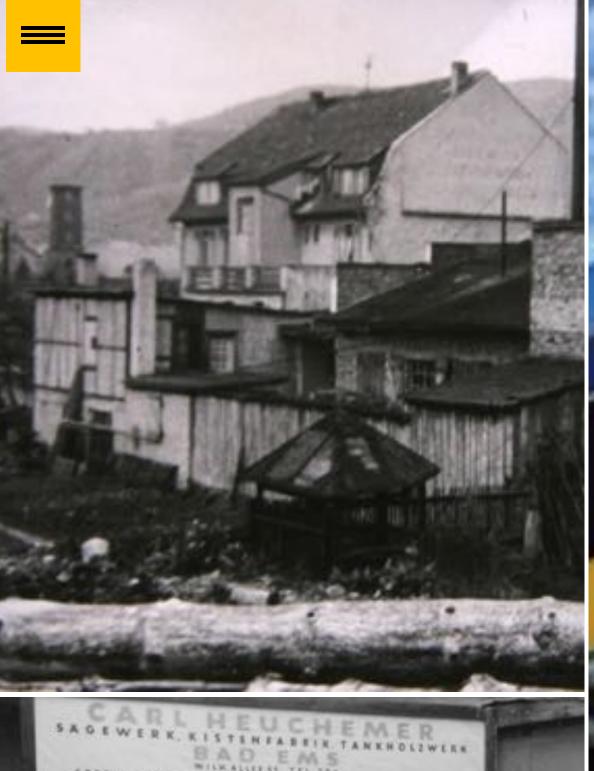

## 199

CARL HEUCHEMER FOUNDS THE LAHN SAWMILL AND PLANING MILL

PRODUCTION OF CORRUGATED CARDBOARD PACKAGING BEGINS AT LOCATION BAD EMS

<u>920</u>\_\_

CARL HEUCHEMER FOUNDS THE LAHN SAWMILL
AND PLANING MILL

1953

PRODUCTION OF CORRUGATED CARDBOARD PACKAGING BEGINS AT LOCATION BAD EMS

200

FOUNDING THE C.O.P. FRANCE S.A.R.L. IN SARREGUEMINES

1920

CARL HEUCHEMER FOUNDS THE LAHN SAWMILL AND PLANING MILL

1953

PRODUCTION OF CORRUGATED CARDBOARD PACKAGING BEGINS AT LOCATION BAD EMS