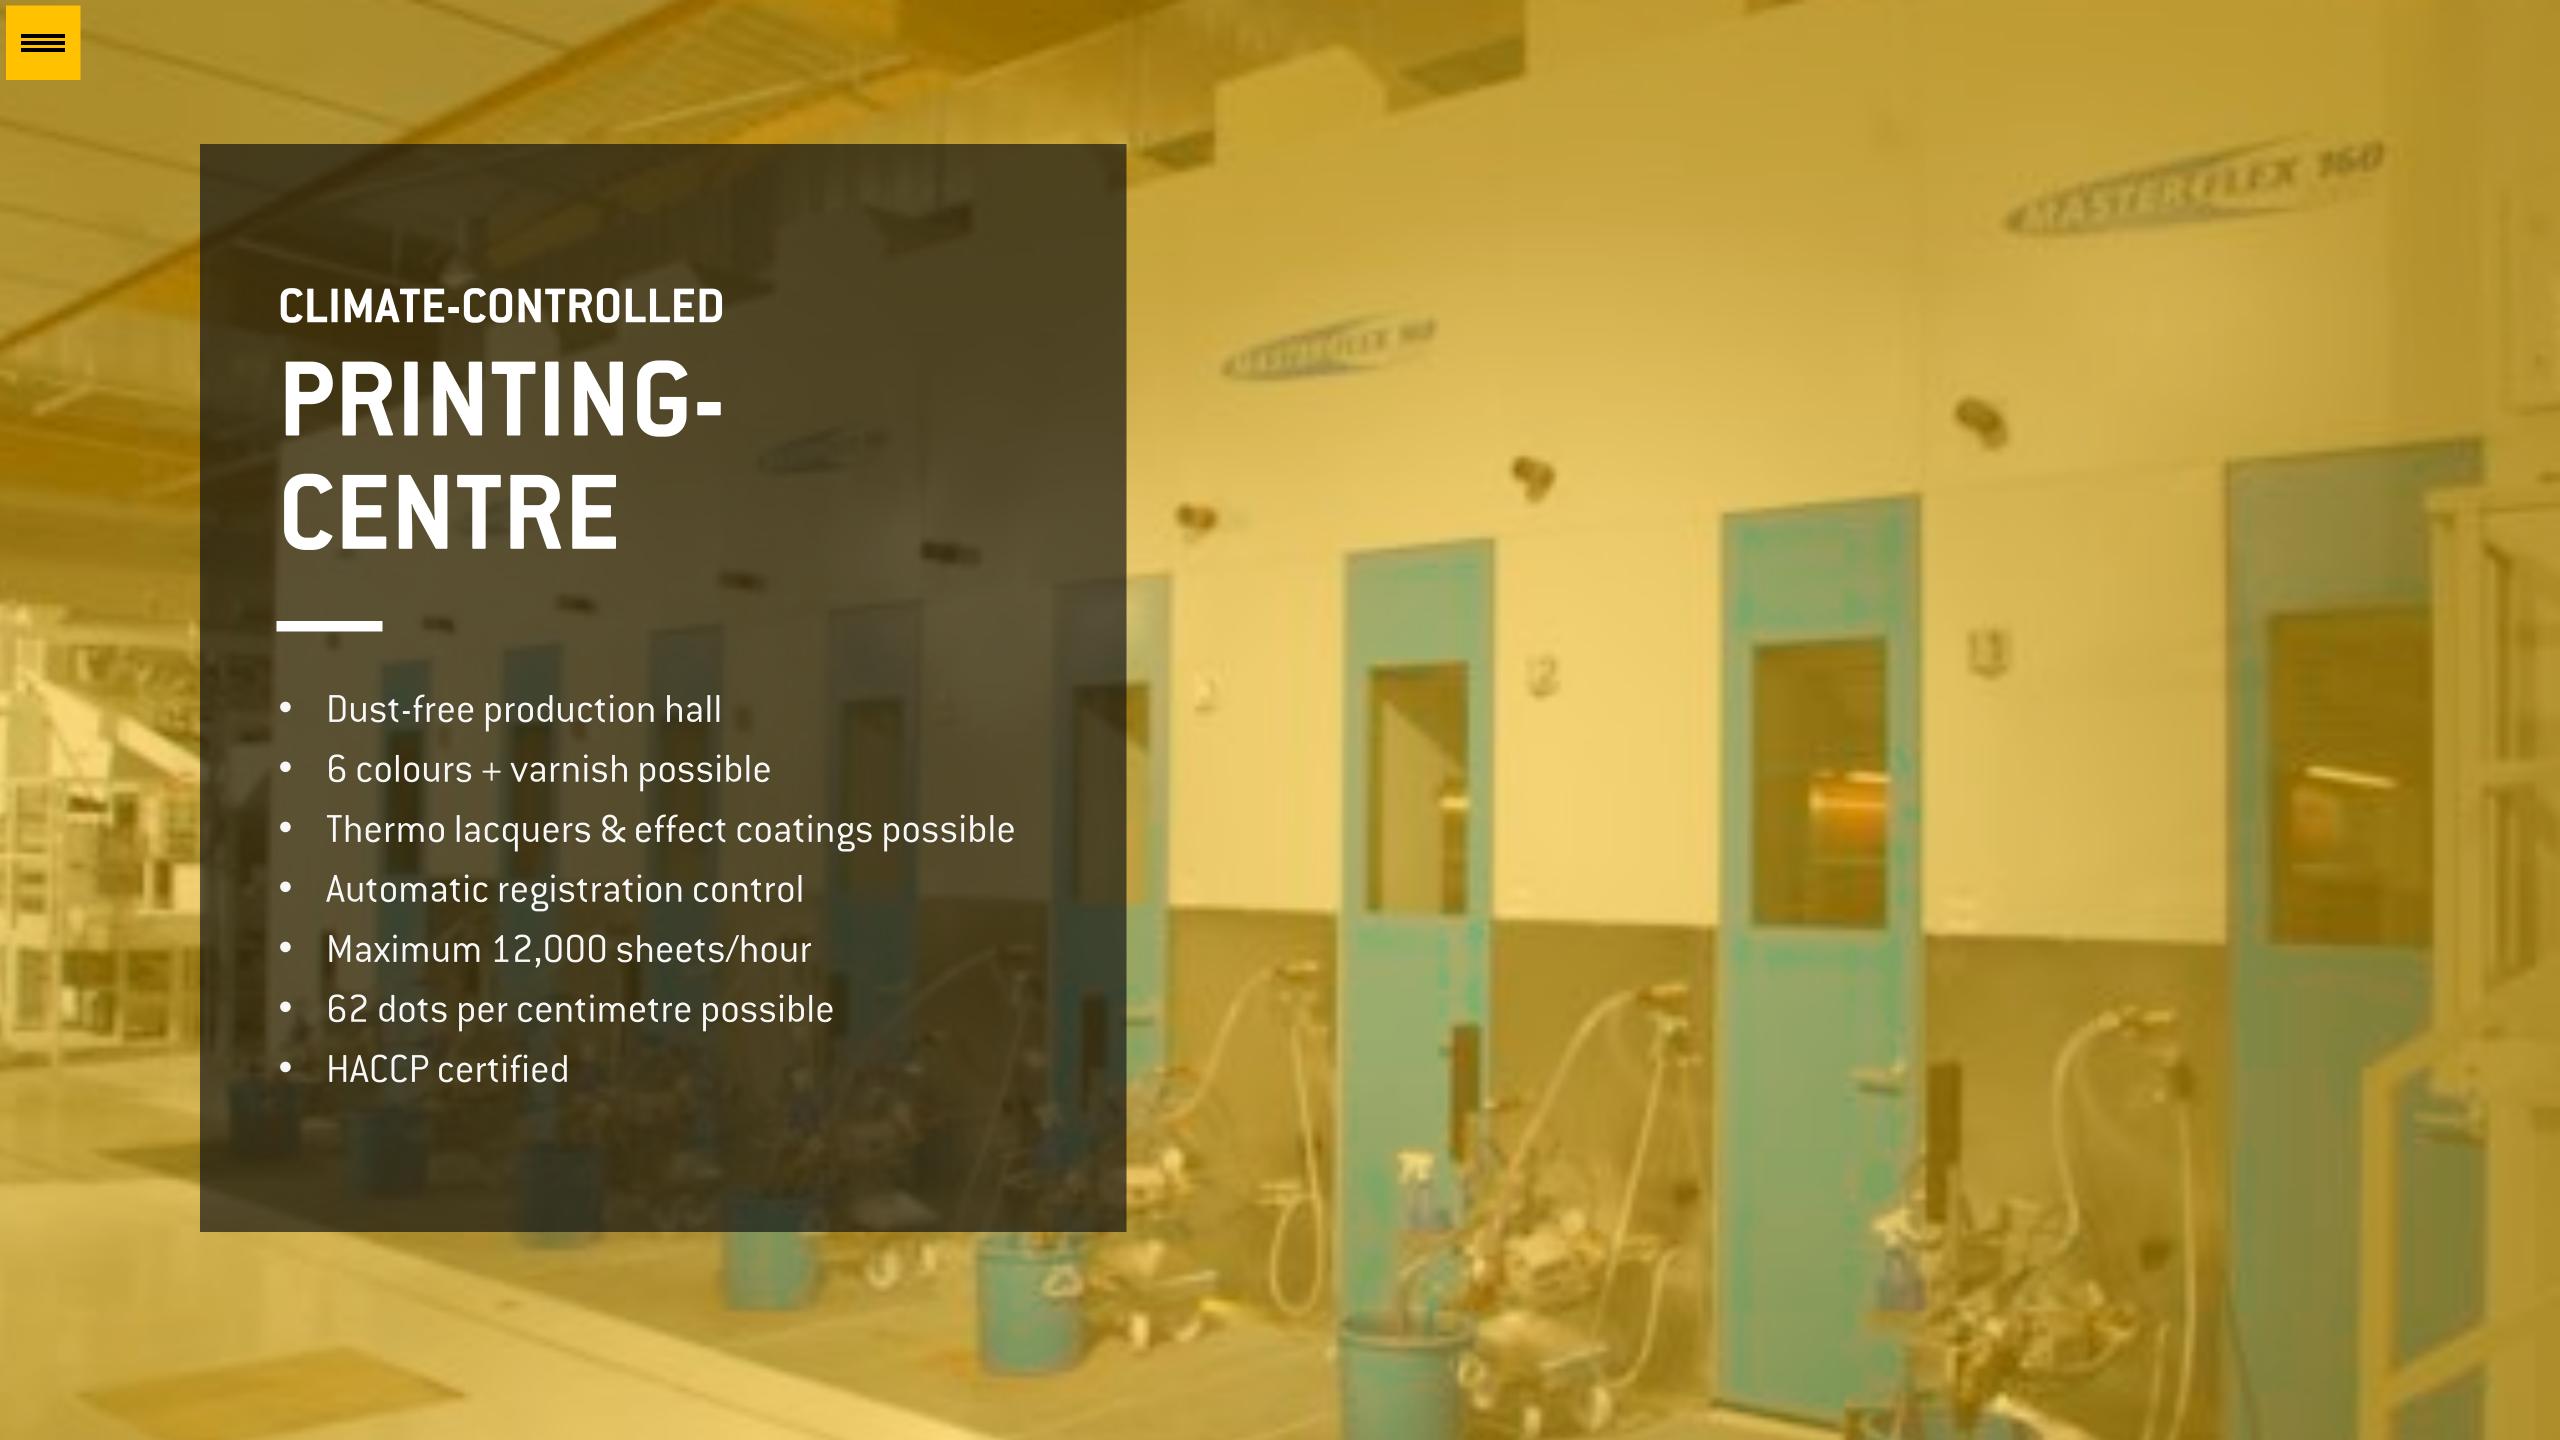

#### QUALITY-MANAGEMENT

Customer-specific solutions are implemented in our printing centre and at the automatic punching presses and gluing machines to the highest level of product quality. Computerised control management accompanies the individual operations, in conjunction with all laboratory procedures. Precise printing in the most brilliant of colours is carried out in climate-controlled and dust-free surroundings in the printing centre.