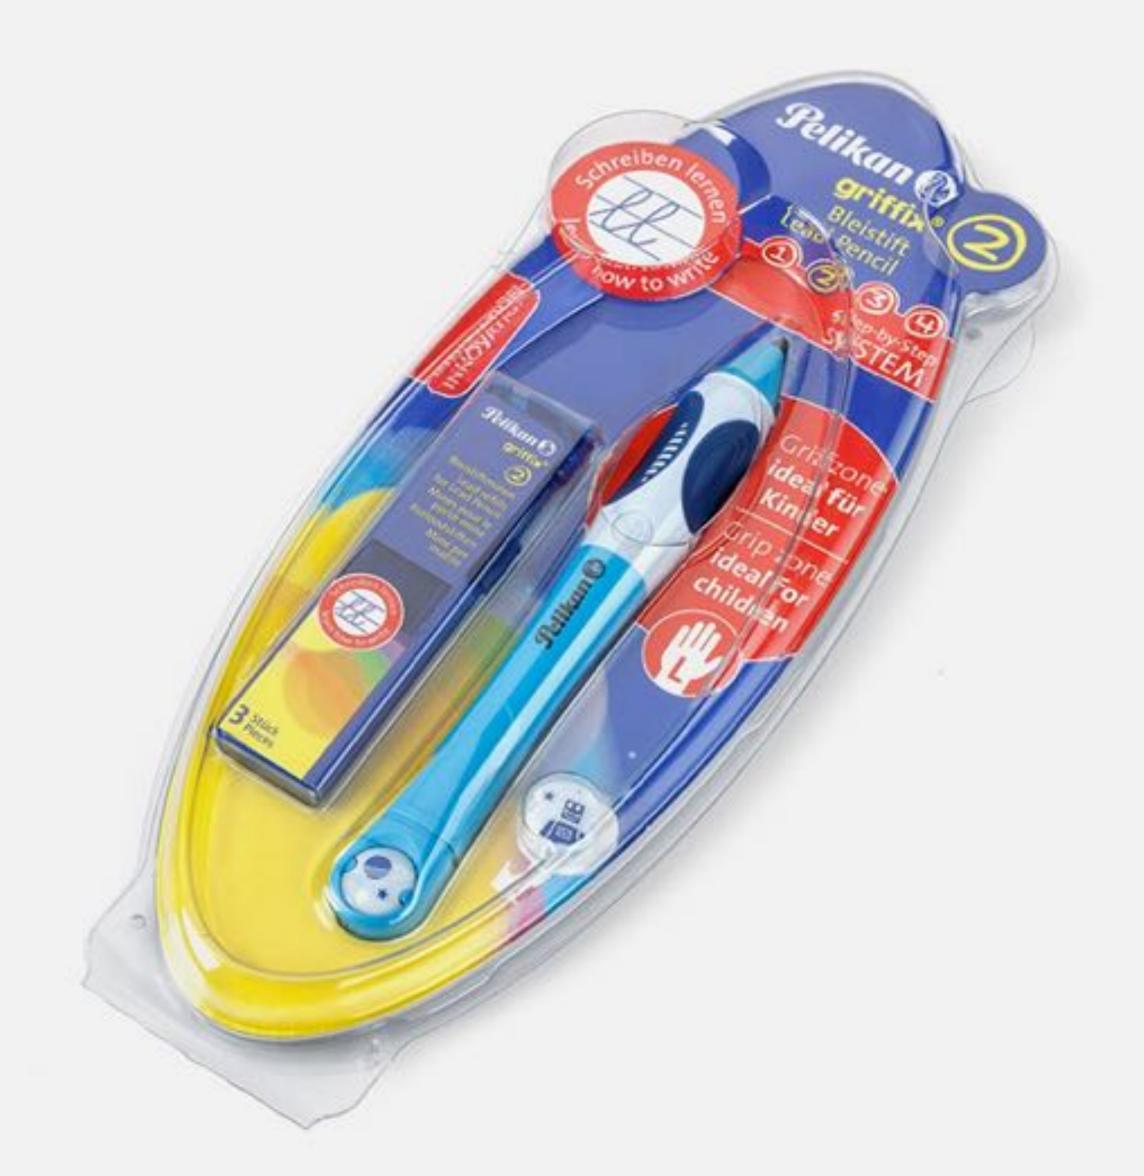

# PLASTIC TRAYS FOR CHOCOLATE BOXES AND BAKED GOODS

In order to be able to offer you packaging and sorting inserts which comply with the highest demands of hygiene, we are also certified – alongside our cleanroom production – in accordance with the strict BRC hygiene concept certification, which also includes HACCP.







# WORKPIECE CARRIERS / SMALL LOAD CARRIER INLAYS

Our workpiece carriers and small load carrier inlays are available in varieties which can be stacked normally or turned 180°, as well as in varieties which are disposable, or re-fillable with a washable design.

#### **BOTTLE TRAYS**

In addition to offering your drinks an elegant and special form of presentation at the POS, our plastic trays also provide the opportunity for safe and simple transportation.







### HINGED PACKAGING

One-off initial costs are reduced through constructing the base and lid in a thermoforming mould. The packaging is also optimally suited for primary contact with your product.

#### TRAYS & LIDS

With our trays, and the lids which are specially designed to fit them, our customers and their consumers are guaranteed user-friendly packaging.

Both components are resealable when used together, and can be used for fresh products as well as for those with a longer shelf life. Through the use of suitable sealing film, our trays can be hermetically sealed and are thus also oil-resistant.

Through a design specific to your requirements, we make our products process-safe for your fully automated processing.







## SHELF & PALETTE DISPLAYS

With our plastic trays as a moder