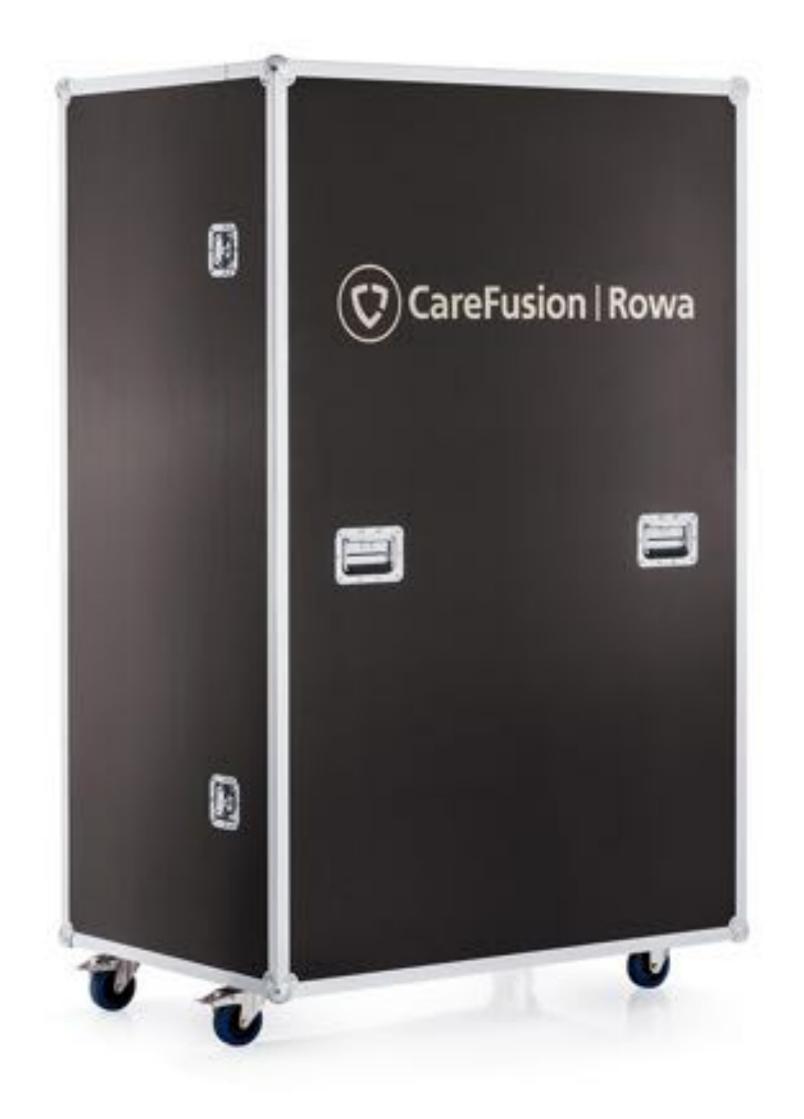

## HIGH-QUALITY FLIGHTCASES

Our high-quality flight cases offer you the maximum degree of individual design and quality. We protect your valuable product on every journey through an exterior made from robust plywood and equipped with various materials inside, tailored to your needs. Upon request, we can shape your logo into the flight case exterior and, in collaboration with you, develop the optimal fit of your product within the packaging using CAD technology and modern processing possibilities.